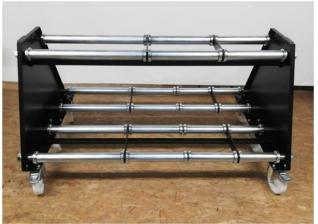

### Sheet metal trolley / sheet metal frame

### Suitable for the storage and transport of sheet metal up to a size of 3000 x 1500 mm

- Mobile on 4 swival castors, 2 with parking brakes
- > 10 compartments each 6.5 cm wide
- Max. Load capacity 1 000 kg
- Dimensions [LxWxH]: 2000x800x1800 mm
- Color: RAL 9005 jet black
- Weight: approx. 100 kg

#### Compartment / section dimensions