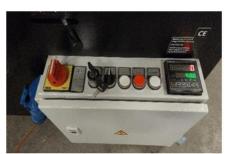

Cross knife with hand lever

Knife adjustment (Crosspiece cutting device)

Electric cabinet with operating buttons

Length measurement via measuring wheel

Profiling unit (inside)

Profile spout

Secured drawer slide for manual intervention