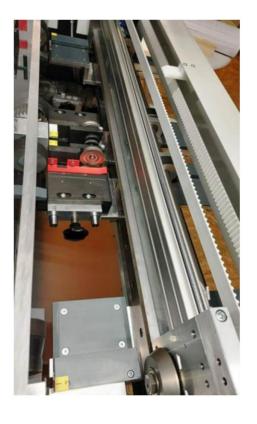

Cross knife with hand lever

Knife adjustment (Crosspiece cutting device)

Electric cabinet with operating buttons

Length measurement via measuring wheel

Profiling unit (inside)

Profile spout

Secured drawer slide for manual intervention

# Control panel and mechanical clutch for automatic feed

Length measuring device

Longitudinal cutting device (additional cutting of the sheets possible)

Infeed (sheet metal feed) from the front

Viewing window and cross section cutting device

# Control panel and mechanical clutch for automatic feed

Length measuring device

Bending unit and clip relief module

Infeed (sheet metal feed) from the front

Viewing window and cross section cutting device