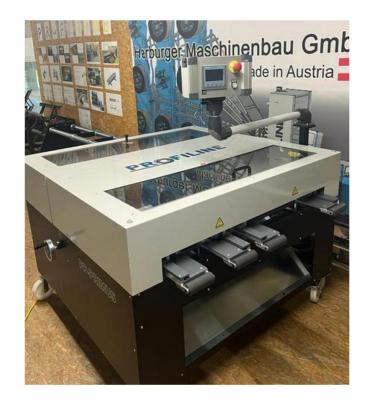

### **Cut & trimming table**

#### With and without hand scissors

- Dimensions: 2000x1000x900 mm [LxWxH]
- Height adjustable, from 700 to 1200 mm
- Available in 2 or 3 m version, connectable up to 6m
- Color: RAL9005 jet black
- Weight: 110 kg (including hand scissors)

Cutting and cross-cutting table (optionally including hand scissors TS 1000 or TS1250 mm)

Cutting and lengthening table without scissors

Lower storage compartment

Hand scissors in folded condition (integrated turning mechanism)