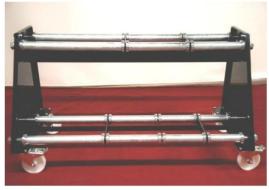

### Sheet metal trolley / sheet metal frame

### Suitable for the storage and transport of sheet metal up to a size of 3000 x 1500 mm

- Mobile on 4 swival castors, 2 with parking brakes
- > 10 compartments each 6.5 cm wide
- Max. Load capacity 1 000 kg
- Dimensions [LxWxH]: 2000x800x1800 mm
- Color: RAL 9005 jet black
- Weight: approx. 100 kg

#### Compartment / section dimensions