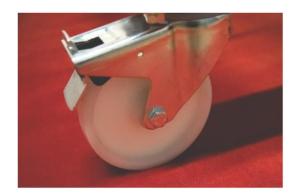

### Sheet metal trolley / sheet metal frame

### Suitable for the storage and transport of sheet metal up to a size of 3000 x 1500 mm

- Mobile on 4 swival castors, 2 with parking brakes
- > 10 compartments each 6.5 cm wide
- Max. Load capacity 1 000 kg
- Dimensions [LxWxH]: 2000x800x1800 mm
- Color: RAL 9005 jet black
- Weight: approx. 100 kg

#### Compartment / section dimensions