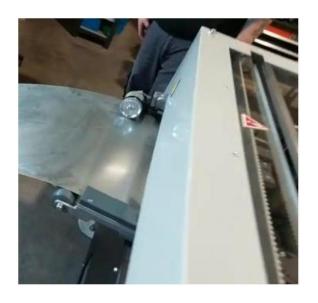

Cross knife with hand lever

Knife adjustment (Crosspiece cutting device)

Electric cabinet with operating buttons

Length measurement via measuring wheel

Profiling unit (inside)

Profile spout

Secured drawer slide for manual intervention

# Control panel and mechanical clutch for automatic feed

Length measuring device

Longitudinal cutting device (additional cutting of the sheets possible)

Infeed (sheet metal feed) from the front

Viewing window and cross section cutting device

Slitting and cut-to-length knives

Profiling unit with large rollers

You have come to the right address!