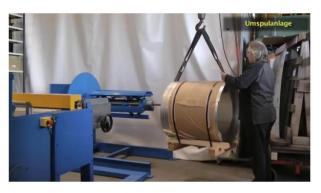

### **UMSPULPROFI 1250**

#### **Rewinding System**

#### **UP 1250**

**Dimensions:** L 3600 / W 3700 / H 1500 mm

Weight: app. 2000 kg
Coil width: 1250 mm

**Product:** Rewinding system consisting of

decoiler, cut-to-length unit with electric shears (ES) and

### Rewinding system with cut-to-length unit

Insertion of the sheet into the cut-to-length unit or splitting unit

Insert / clamp sheet metal in recoiler

**ELGO** control

The finished coil is loaded onto a pallet