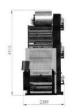

**Dimensions:** L 1900 / B 1800 / H 1700

Weight: app. 785 kg

**Power connection:**1,5KW /220V/16 Ampere **Color:** RAL9005-jet black and RAL7035-light gray

Tool-free changing station for/for clip relief use

Pivoting control arm for all-round Movement and state-of-the-art touchscreen display – Made by Siemens

Longitudinal cutting device - for both sides (option)

Double infeed guide for 25 mm and 32 mm without machine adjustment

Fully automatic shears (cross division) with secured possibility of intervention