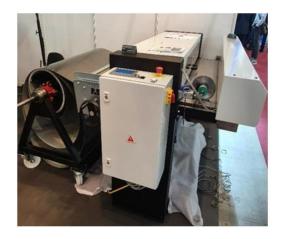

# **SPALT PROFI 1250 HS**

Slitting line "Economy model" SPALT-PROFI 1250 HS

**Dimension in mm:** L 1800 / W 1200 / H 1400

Weight: 700 kg Sheet wigth: 1250 mm

**Product:** Slitting line and cross-section unit

Cutting performnce: Longitudinal division standard 4 pairs of knives, with integrated electronic

scissors for cutting maximum 1.0 mm power steel 400N/mm<sup>2</sup>, manual or

automatic adjustment oft he upper knife shaft

**Color:** RAL9005-jet black and RAL7035-light gray

Power consumption: 220V/16 A

Sheet thickness: for all standard roofing qualities

Galvanized: 1.00 mm
Aluminium, Copper, Zinc: 1.25 mm
Stainless steel 0.80 mm