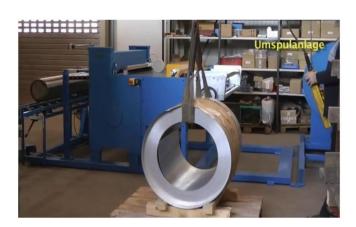

### **UMSPULPROFI 1250**

#### **Rewinding System**

#### **UP 1250**

**Dimensions:** L 3600 / W 3700 / H 1500 mm

Weight: app. 2000 kg
Coil width: 1250 mm

**Product:** Rewinding system consisting of

decoiler, cut-to-length unit with electric shears (ES) and

### Rewinding system with cut-to-length unit

Insertion of the sheet into the cut-to-length unit or splitting unit

Insert / clamp sheet metal in recoiler

**ELGO** control

The finished coil is loaded onto a pallet