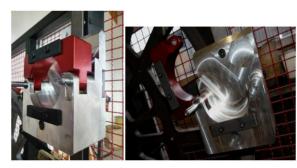

#### Compact storage for sheet metal

Coils in the smallest of spaces for a large storage capacity or in connection with a production machine

- Dimensions: 2500x2200x4810-6500mm [LxWxH]
- Load capacity per reel up to max. 800 kg
- Standard 8 stations, option from 4 to 12
- Maximum station width: 1400 mm
- Maximum reel diameter: 800 mm
- Safe storage and management
- > Fast material removal
- Ideal material flow
- Easiest to use
- With feet (firmly anchored to the floor)
- With loading trolley
- With guide for unrolling the sheet
- Color: RAL9005 jet black and RAL7035– light grey (control unit)

#### Guide for unrolling the sheet metal from the reel

Quickfix for the reels (closed / open)

Protective grille on the coil tower

Loading trolley (included)

Wheel with chain

Brake on the reel