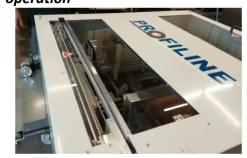

# **PROFILINE Seaming machine ACCU-CLIMBER**

The ACCU-CLIMBER is a machine for the production of angle seams and double standing seams on pre-profiled panels on roofs and facades in one operation with an integrated drive. In addition, the machine has a cutting function (i.e. 1 device for 3 uses).

- Angle seam and double standing seam - Individually or in one operation
- Cutting (by changing rolls, optional)
- Remote control no bending over to fold
- Removable/exchangeable battery
- Weight: about 10 kg

The ACCU-CLIMBER is suitable for all common materials from 0.4 mm to max. 0.7 mm thickness:

- Titanium zinc up to 0.70 mm
- Copper up to 0.70mm
- Aluminum up to 0.70mm
- Colored steel up to 0.60 mm
- galvanized sheet steel up to 0.60 mm
- Stainless steel up to 0.60 mm (max. 1.4301/V2a and max. 500N/mm²)

Dimensions: 370 x 205 x 270 mm [LxWxH

Weight: 10 kg (with battery)

Battery requirements: 5.0 Ah, 18 V, 1 x battery included

Top view

Makita battery connector

With cutting rollers (option)

Separate levers for angle and double standing seams

Forming rolls

Roll on the seam