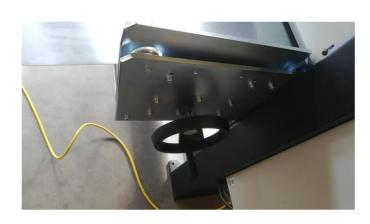

# **PROFIL PROFI 1000**

The classic:

PP1000 "The compact profiling system"

**Dimension:** L 1600 / W 1300 / H 1100

Weight: approx. 480 kg

Profile sizes: 25 mm or 32 mm (Clip

relief) Single and double

standing seam

**Sheet width:** Stepless adjustment via

trapezoidal threaded spindle of 280 - 820 mm

Sheet thickness: up to max. 0,8 mm

**Roller set:** latest technology, hardened

and with drive elements in

the rollers

Cutting device: Cross cutting device via

guide scales

**Color:** RAL 9005 - jet black and

RAL 7035 - light gray

Power consumption: 1,5KW / 220V / 16 A

Length measurement: manually

measuring wheel