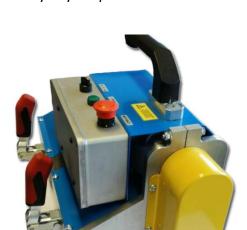

# **FALZ PROFI**

# For folding profiled blades in angle or double standing fold without roll change

- Weight approx. 23kg
- ► Incl. Sheet steel case + key
- Working speed approx. 10 m/min.
- Stepless adjustment of the contact pressure
- Quickstart for easy entry and exit from the fold
- Suitable for all commercially available sheets including stainless steel (ROOF-INOX, Uginox FTE)
- Monitoring of the fold for automatic stop of the machine at the end of folding

Dimensions: L 450 / B 300 / H 300 Profile sizes: 25 mm or 32mm

& (clip relief)

**Sheet thickness:** up to max. 0,8mm Roller set: latest technology,

hardened and with

rubberized rollers

Power consumption: 220 V

Color: RAL 9005 - jet black and RAL 7035 - light gray

Rubberized drive rollers (sheet transport)

Clamping mechanism with handle

Complete set of roller (profile hardened rollers)

Electromechanical limit switch

Sheet metal case with spanner

Control panel of the machine

Concave and convex Adjustment of the machine (by push-button)

Top view