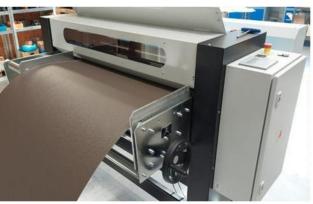

## Model: "PROFILINE TS 1000"

Dimension: L 1270 / B 400 / H 400 Weight: approx. 36kg max.

Sheet width: 0 - 1080mm

Capacity: 1.0 mm (galvanized) incl. mounting device at the working table,

foldable with automatic stripper plate and manually operated

Model: "PROFILINE TS 1250"

**Dimension:** L 1420 / B 400 / H 400

Weight: approx. 39kg Sheet width: 0 - 1280mm

Capacity: 1.0 mm (galvanized) incl. mounting device at the working table,

foldable with automatic stripper plate and manually operated

## View of the table shears folded down