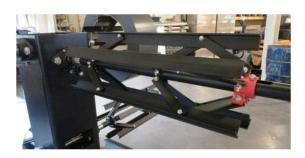

### Hand Bender (exclusively produced for BiegetecAT)

Bending up to 100 ° Insertion depth from 5 - 100 mm material thickness up to 1 mm Weight: 1.3 kg

Bender S 150

Bending up to 100 ° Insertion depth from 5 - 150 mm material thickness up to 1 mm Weight: 1.3 kg

Bender L 250

Bending up to 100 ° Insertion depth from 5 - 250 mm material thickness up to 1 mm Weight: 1.95 kg

Bender L 350

Bending up to 100 ° Insertion depth from 5 - 350 mm material thickness up to 1 mm Weight: 2.3 kg

Bending up to 100 °
Double leadership
Insertion depth from 5 - 150 mm
material thickness up to 1 mm,
especially suitable for wall
connections
Double rebate profiles

Weight: 2.7 kg

Bending up to 100 °
Double leadership
Insertion depth from 5 - 250 mm
Material thickness up to 1 mm,
especially suitable for wall
connections
Double rebate profiles
Weight: 3.9 kg

Bending up to 100 °
Double leadership
Insertion depth from 5 - 250 mm
Material thickness up to 1 mm,
especially suitable for wall
connections
Double rebate profiles
Weight: 4.5 kg

- All parts made of high quality stainless steel. Suitable for all weather conditions.
- 16 mm stainless steel rods with laser marking.
- Stainless ball bearings
- Bending wheel with an angle of 80 ° to bend metal sheets up to 100 °.
- Adjustable distance setting for different material thicknesses from 0.3-1mm.
- Highest quality and functionality
- Made in Austria

Bender XL 150

Bender XL 250

Bender XL 350

All parts are also available as spare parts