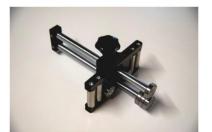

# **PROFILINE Seaming machine ACCU-CLIMBER**

The ACCU-CLIMBER is a machine for the production of angle seams and double standing seams on pre-profiled panels on roofs and facades in one operation with an integrated drive. In addition, the machine has a cutting function (i.e. 1 device for 3 uses).

- Angle seam and double standing seam - Individually or in one operation
- Cutting (by changing rolls, optional)
- Remote control no bending over to fold
- Removable/exchangeable battery
- Weight: about 10 kg

Dimensions: 370 x 205 x 270 mm [LxWxH

Weight: 10 kg (with battery)

Battery requirements: 5.0 Ah, 18 V, 1 x battery included

Top view

Makita battery connector

With cutting rollers (option)

Separate levers for angle and double standing seams