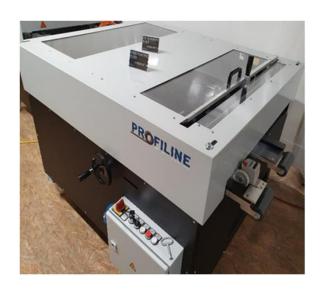

# **PROFIL PROFI 1000**

The classic:

PP1000 "The compact profiling system"

**Dimension:** L 1600 / W 1300 / H 1100

Weight: approx. 480 kg

Profile sizes: 25 mm or 32 mm (Clip

relief) Single and double

standing seam

**Sheet width:** Stepless adjustment via

trapezoidal threaded spindle of 280 - 820 mm

Sheet thickness: up to max. 0,8 mm

**Roller set:** latest technology, hardened

and with drive elements in

the rollers

Cutting device: Cross cutting device via

guide scales

**Color:** RAL 9005 - jet black and

RAL 7035 - light gray

Power consumption: 1,5KW / 220V / 16 A

Length measurement: manually

measuring wheel

Cross knife with hand lever

Knife adjustment (Crosspiece cutting device)

Electric cabinet with operating buttons

Length measurement via measuring wheel

Profiling unit (inside)

Profile spout

Secured drawer slide for manual intervention