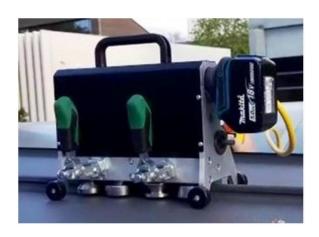

# **PROFILINE Seaming machine ACCU-CLIMBER**

The ACCU-CLIMBER is a machine for the production of angle seams and double standing seams on pre-profiled panels on roofs and facades in one operation with an integrated drive. In addition, the machine has a cutting function (i.e. 1 device for 3 uses).

- Angle seam and double standing seam - Individually or in one operation
- Cutting (by changing rolls, optional)
- Remote control no bending over to fold
- Removable/exchangeable battery
- Weight: about 10 kg

Dimensions: 370 x 205 x 270 mm [LxWxH

Weight: 10 kg (with battery)

Battery requirements: 5.0 Ah, 18 V, 1 x battery included

Top view

Makita battery connector

With cutting rollers (option)

Separate levers for angle and double standing seams