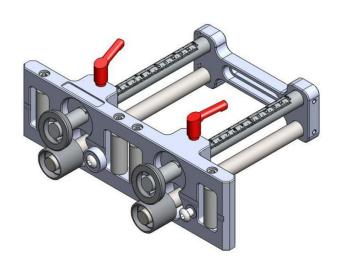

# **Bender Row PROFI-KANT**

Our professional assistant is small, handy and very easy to use. They do not replace a profiling machine, but they complement it for small jobs. Whether on the roof or on the facade, the professional edge fits in every pocket and is always ready for use.

- All parts made of high quality stainless steel and suitable for all weather conditions.
- 16 mm hard chrome plated rods with laser marking.
- Rust-resistant ball bearings
- Adjustable distance setting for different material thicknesses from 0.3-1mm.
- Highest quality and functionality
- Made in Austria
- All parts are also available as spare parts