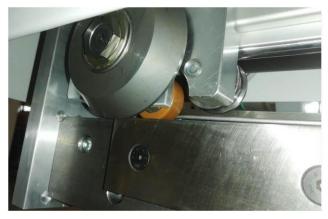

## Mounting options on the cutting table

View of the lower knife, upper knife and rubberized pressure roller

Large overall height under the hold-down device

Sheet metal clamped by means of a stop or clamping device

Long pull lever (left or right side)