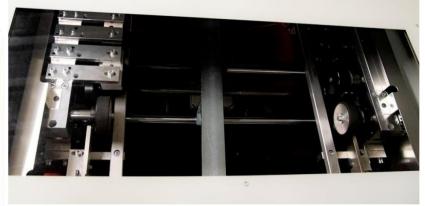

Cross knife with hand lever

Knife adjustment (Crosspiece cutting device)

Electric cabinet with operating buttons

Length measurement via measuring wheel

Profiling unit (inside)

Profile spout

Secured drawer slide for manual intervention