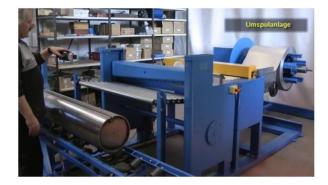

### **UMSPULPROFI 1250**

#### **Rewinding System**

#### **UP 1250**

**Dimensions:** L 3600 / W 3700 / H 1500 mm

Weight: app. 2000 kg
Coil width: 1250 mm

**Product:** Rewinding system consisting of

decoiler, cut-to-length unit with electric shears (ES) and

### Rewinding system with cut-to-length unit

Insertion of the sheet into the cut-to-length unit or splitting unit

Insert / clamp sheet metal in recoiler

**ELGO** control

The finished coil is loaded onto a pallet