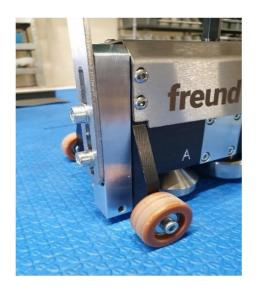

#### Bottom view, wider rolls on the fold

More stable holder of the cordless screwdriver Adjustable wheels for 25, 32 and 38 mm

With cutting rollers

10 mm attachment for the cordless screwdriver

Guide roller in front of the device

Placement on the seam