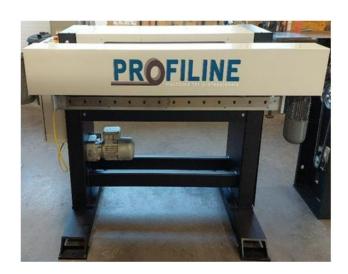

# **PROFIL PROFI 1000**

The classic:

PP1000 "The compact profiling system"

**Dimension:** L 1600 / W 1300 / H 1100

Weight: approx. 480 kg

Profile sizes: 25 mm or 32 mm (Clip

relief) Single and double

standing seam

**Sheet width:** Stepless adjustment via

trapezoidal threaded spindle of 280 - 820 mm

Sheet thickness: up to max. 0,8 mm

**Roller set:** latest technology, hardened

and with drive elements in

the rollers

Cutting device: Cross cutting device via

guide scales

**Color:** RAL 9005 - jet black and

RAL 7035 - light gray

Power consumption: 1,5KW / 220V / 16 A

Length measurement: manually

measuring wheel