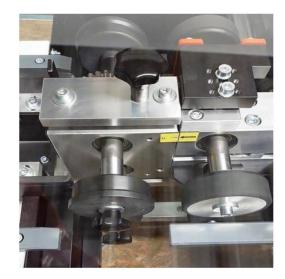

### **Cut & trimming table**

#### With and without hand scissors

- Dimensions: 2000x1000x900 mm [LxWxH]
- Height adjustable, from 700 to 1200 mm
- Available in 2 or 3 m version, connectable up to 6m
- Color: RAL9005 jet black
- Weight: 110 kg (including hand scissors)

Cutting and cross-cutting table (optionally including hand scissors TS 1000 or TS1250 mm)

Cutting and lengthening table without scissors

Lower storage compartment

Hand scissors in folded condition (integrated turning mechanism)

With 2 measuring tapes and edge protection

Measuring tape without using Scissors - 0 – from table edge

Second tape measure with 0 from the knife cut edge

Height adjustable legs

Swivel castors with and without brakes

Hand scissors with hold-down device (rubberized)