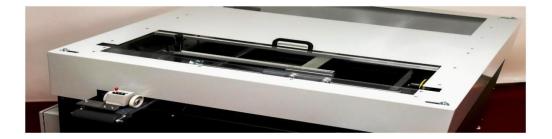

### **Cut & trimming table**

#### With and without hand scissors

- Dimensions: 2000x1000x900 mm [LxWxH]
- Height adjustable, from 700 to 1200 mm
- Available in 2 or 3 m version, connectable up to 6m
- Color: RAL9005 jet black
- Weight: 110 kg (including hand scissors)

With 2 measuring tapes and edge protection

Measuring tape without using Scissors - 0 – from table edge

Second tape measure with 0 from the knife cut edge

Height adjustable legs

Swivel castors with and without brakes