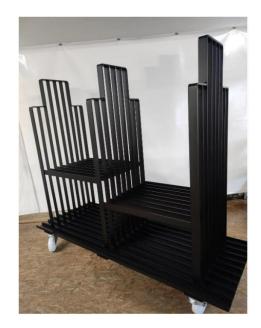

### Sheet metal trolley / sheet metal frame

### Suitable for the storage and transport of sheet metal up to a size of 3000 x 1500 mm

- Mobile on 4 swival castors, 2 with parking brakes
- > 10 compartments each 6.5 cm wide
- Max. Load capacity 1 000 kg
- Dimensions [LxWxH]: 2000x800x1800 mm
- Color: RAL 9005 jet black
- Weight: approx. 100 kg

#### Compartment / section dimensions