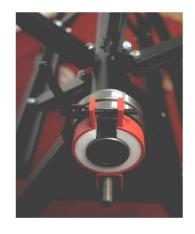

# **PROFILINE Seaming machine ACCU-CLIMBER**

The ACCU-CLIMBER is a machine for the production of angle seams and double standing seams on pre-profiled panels on roofs and facades in one operation with an integrated drive. In addition, the machine has a cutting function (i.e. 1 device for 3 uses).

- Angle seam and double standing seam - Individually or in one operation
- Cutting (by changing rolls, optional)
- Remote control no bending over to fold
- Removable/exchangeable battery
- Weight: about 10 kg

The ACCU-CLIMBER is suitable for all common materials from 0.4 mm to max. 0.7 mm thickness:

- Titanium zinc up to 0.70 mm
- Copper up to 0.70mm
- Aluminum up to 0.70mm
- Colored steel up to 0.60 mm
- galvanized sheet steel up to 0.60 mm
- Stainless steel up to 0.60 mm (max. 1.4301/V2a and max. 500N/mm²)