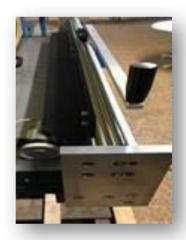

## Sheet metal inlet (width adjustable)

Adjustable knifes

Hand scissors (variable right / left)

Machine protection switch (hood)

Control unit

Cutting carrige with upper and lower knife