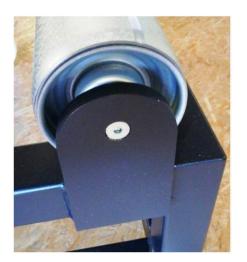

### Sheet metal trolley / sheet metal frame

### Suitable for the storage and transport of sheet metal up to a size of 3000 x 1500 mm

- Mobile on 4 swival castors, 2 with parking brakes
- > 10 compartments each 6.5 cm wide
- Max. Load capacity 1 000 kg
- Dimensions [LxWxH]: 2000x800x1800 mm
- Color: RAL 9005 jet black
- Weight: approx. 100 kg

#### Compartment / section dimensions