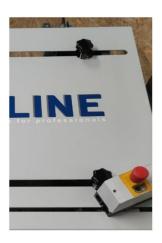

On / off switch and emergency stop (removable)

Motor with 2m cable

Lifting eye and adjustable foot

Cutting device (HS - hand scissors)

You have come to the right address!