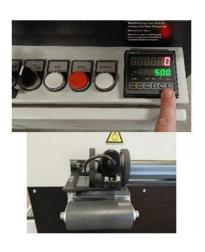

23/11/10/13/2011

& (clip relief)

**Sheet thickness:** up to max. 0,8mm Roller set: latest technology,

hardened and with rubberized rollers

Power consumption: 220 V

Electromechanical limit switches, front and back

Color: RAL 9005 - jet black and RAL 7035 - light gray

Rubberized drive rollers (sheet transport)

Clamping mechanism with handle

Complete set of roller (profile hardened rollers)

Electromechanical limit switch

Sheet metal case with spanner

Control panel of the machine

Concave and convex Adjustment of the machine (by push-button)

Top view