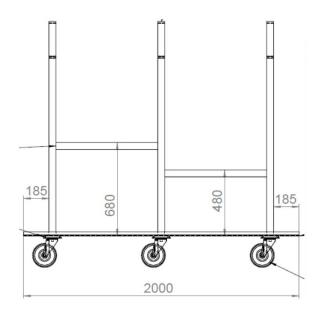

### Sheet metal trolley / sheet metal frame

### Suitable for the storage and transport of sheet metal up to a size of 3000 x 1500 mm

- Mobile on 4 swival castors, 2 with parking brakes
- > 10 compartments each 6.5 cm wide
- Max. Load capacity 1 000 kg
- Dimensions [LxWxH]: 2000x800x1800 mm
- Color: RAL 9005 jet black
- Weight: approx. 100 kg

#### Compartment / section dimensions