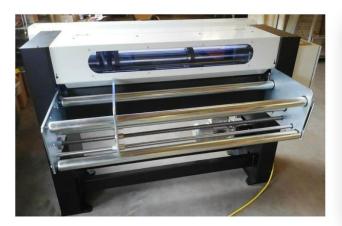

# **SPALT PROFI 1250 HS**

Slitting line "Economy model" SPALT-PROFI 1250 HS

**Dimension in mm:** L 1800 / W 1200 / H 1400

Weight: 700 kg Sheet wigth: 1250 mm

**Product:** Slitting line and cross-section unit

Cutting performnce: Longitudinal division standard 4 pairs of knives, with integrated electronic

scissors for cutting maximum 1.0 mm power steel 400N/mm<sup>2</sup>, manual or

automatic adjustment oft he upper knife shaft

**Color:** RAL9005-jet black and RAL7035-light gray

Power consumption: 220V/16 A

Sheet thickness: for all standard roofing qualities

Galvanized: 1.00 mm
Aluminium, Copper, Zinc: 1.25 mm
Stainless steel 0.80 mm