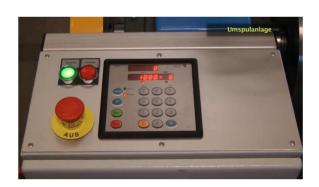

### Rewinding system with cut-to-length unit

Insertion of the sheet into the cut-to-length unit or splitting unit

Insert / clamp sheet metal in recoiler

**ELGO** control

The finished coil is loaded onto a pallet