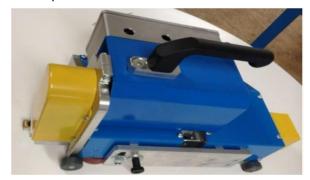

ming King" - Falzprofi STAR For seaming profiled panels in angled or double standing seam, without roll change, with seam monitoring at the front and back

Dimension in mm: L 450 / B 300 / H 300 Profil sizes: 25mm or 32mm

23/11/10/13/2011

& (clip relief)

**Sheet thickness:** up to max. 0,8mm Roller set: latest technology,

hardened and with rubberized rollers

Power consumption: 220 V

Electromechanical limit switches, front and back

Color: RAL 9005 - jet black and RAL 7035 - light gray









Rubberized drive rollers (sheet transport)



Clamping mechanism with handle



Complete set of roller (profile hardened rollers)



Electromechanical limit switch



Sheet metal case with spanner



Control panel of the machine



Concave and convex Adjustment of the machine (by push-button)



Top view



#### SHEET CUTTING IS A THEME FOR YOU?

You have come to the right adress!

## YOU ARE SPECIALISTS FACADES - ROOFING & SHEET METAL BLANKS?

Then our products are Your daily bread!

Join us now in the world of profiling with our products "Made in Austria!"

Our compact, individually usable machines enable quality and efficiency in your production!



Hand shears for attachment to tables, machines or apparatus.

Our scissors are characterized by their high rigidity, clean cut and the individual adjustability to all requirements of the working world.

- massive construction
- very good handling and variable conversion right/Left
- Lower blade can be used on both sides
- hardened stored guide carriage
- additional hold-down suitable for smallest sheet metal parts
- when mounted o