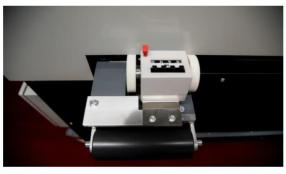

Hand shears for attachment to tables, machines or apparatus.

Our scissors are characterized by their high rigidity, clean cut and the individual adjustability to all requirements of the working world.

- massive construction
- very good handling and variable conversion right/Left
- Lower blade can be used on both sides
- hardened stored guide carriage
- additional hold-down suitable for smallest sheet metal parts
- when mounted on the table scissors completely hinged
- high overal passage of 35 mm
- Color: RAL 9005 jet black

## Model: "PROFILINE TS 1000"

Dimension: L 1270 / B 400 / H 400 Weight: approx. 36kg max.

Sheet width: 0 - 1080mm

Capacity: 1.0 mm (galvanized) incl. mounting device at the working table,

foldable with automatic stripper plate and manually operated

Model: "PROFILINE TS 1250"

**Dimension:** L 1420 / B 400 / H 400

Weight: approx. 39kg Sheet width: 0 - 1280mm

Capacity: 1.0 mm (galvanized) incl. mounting device at the working table,

foldable with automatic stripper plate and manually operated