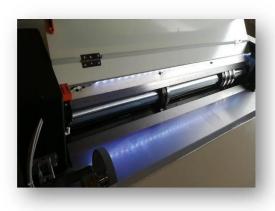

# **PROFIL PROFI 1000**

The classic:

PP1000 "The compact profiling system"

**Dimension:** L 1600 / W 1300 / H 1100

Weight: approx. 480 kg

Profile sizes: 25 mm or 32 mm (Clip

relief) Single and double

standing seam

**Sheet width:** Stepless adjustment via

trapezoidal threaded spindle of 280 - 820 mm

Sheet thickness: up to max. 0,8 mm

**Roller set:** latest technology, hardened

and with drive elements in

the rollers

Cutting device: Cross cutting device via

guide scales

**Color:** RAL 9005 - jet black and

RAL 7035 - light gray

Power consumption: 1,5KW / 220V / 16 A

Length measurement: manually

measuring wheel

Cross knife with hand lever

Knife adjustment (Crosspiece cutting device)

Electric cabinet with operating buttons

Length measurement via measuring wheel

Profiling unit (inside)

Profile spout

Secured drawer slide for manual intervention