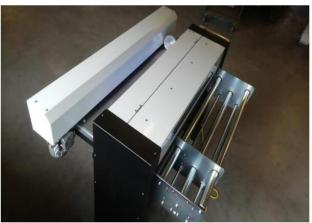

# **UNCOILER** "small"

#### For uncoiling and securing sheet metal rolls

- Dimension[LxBxH]: 1000x500x650mm
- ➤ Weight: app. 60 kg
- For coils up to max. 800 kg
- Ideal for small and large rolls, up to a coill width of 1000mm (also combinable).
- Alternatively also available with continuous roles.
- Color: RAL 9005 jet black

View from above (continuous roles also possible)

Front view (rollable, including parking brake)

Stable frame and castors with locking brakes

divided rolls

Ball bearing rollers