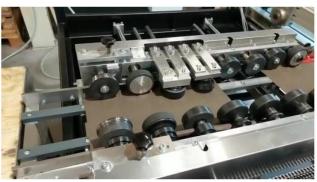

### **Cut & trimming table**

#### With and without hand scissors

- Dimensions: 2000x1000x900 mm [LxWxH]
- Height adjustable, from 700 to 1200 mm
- Available in 2 or 3 m version, connectable up to 6m
- Color: RAL9005 jet black
- Weight: 110 kg (including hand scissors)

Cutting and cross-cutting table (optionally including hand scissors TS 1000 or TS1250 mm)

Cutting and lengthening table without scissors

Lower storage compartment

Hand scissors in folded condition (integrated turning mechanism)

With 2 measuring tapes and edge protection

Measuring tape without using Scissors - 0 – from table edge

Second tape measure with 0 from the knife cut edge

Height adjustable legs

Swivel castors with and without brakes

Hand scissors with hold-down device (rubberized)