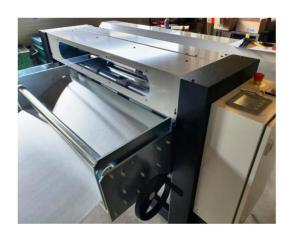

# **PROFIL PROFI 1000**

The classic:

PP1000 "The compact profiling system"

**Dimension:** L 1600 / W 1300 / H 1100

Weight: approx. 480 kg

Profile sizes: 25 mm or 32 mm (Clip

relief) Single and double

standing seam

**Sheet width:** Stepless adjustment via

trapezoidal threaded spindle of 280 - 820 mm

Sheet thickness: up to max. 0,8 mm

**Roller set:** latest technology, hardened

and with drive elements in

the rollers

Cutting device: Cross cutting device via

guide scales

**Color:** RAL 9005 - jet black and

RAL 7035 - light gray

Power consumption: 1,5KW / 220V / 16 A

Length measurement: manually

measuring wheel

Cross knife with hand lever

Knife adjustment (Crosspiece cutting device)

Electric cabinet with operating buttons

Length measurement via measuring wheel

Profiling unit (inside)

Profile spout

Secured drawer slide for manual intervention