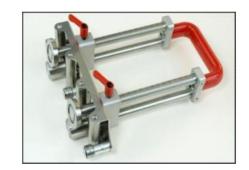

### Hand Bender (exclusively produced for BiegetecAT)

Bending up to 100 ° Insertion depth from 5 - 100 mm material thickness up to 1 mm Weight: 1.3 kg

Bender S 150

Bending up to 100 ° Insertion depth from 5 - 150 mm material thickness up to 1 mm Weight: 1.3 kg

Bender L 250

Bending up to 100 ° Insertion depth from 5 - 250 mm material thickness up to 1 mm Weight: 1.95 kg

Bender L 350

Bending up to 100 ° Insertion depth from 5 - 350 mm material thickness up to 1 mm Weight: 2.3 kg

Bending up to 100 °
Double leadership
Insertion depth from 5 - 150 mm
material thickness up to 1 mm,
especially suitable for wall
connections
Double rebate profiles

Weight: 2.7 kg

Bending up to 100 °
Double leadership
Insertion depth from 5 - 250 mm
Material thickness up to 1 mm,
especially suitable for wall
connections
Double rebate profiles
Weight: 3.9 kg

Bending up to 100 °
Double leadership
Insertion depth from 5 - 250 mm
Material thickness up to 1 mm,
especially suitable for wall
connections
Double rebate profiles
Weight: 4.5 kg

- All parts made of high quality stainless steel. Suitable for all weather conditions.
- 16 mm stainless steel rods with laser marking.
- Stainless ball bearings
- Bending wheel with an angle of 80 ° to bend metal sheets up to 100 °.
- Adjustable distance setting for different material thicknesses from 0.3-1mm.
- Highest quality and functionality
- Made in Austria

Bender XL 150

Bender XL 250

Bender XL 350

All parts are also available as spare parts