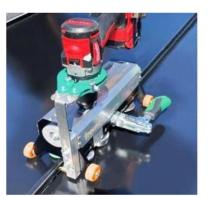

## **Seaming Machine –** The Seaming Pro® – New Generation

(exclusively produced for P. F. Freund & Cie. GmbH)

The Seaming Pro is a machine for the production of angled seams and double standing seams on pre-profiled panels on the roof and facade in one operation. The machine also has a cutting function.

- Variable working speed
- Forward and reverse
- 1 device for 3 uses double standing seam, angled seam and cutting off the old seam when tearing off.

The Seaming Pro is suitable for all common materials to max. 0.7 mm thickness:

#### Bottom view, wider rolls on the fold

More stable holder of the cordless screwdriver Adjustable wheels for 25, 32 and 38 mm

With cutting rollers

10 mm attachment for the cordless screwdriver

Guide roller in front of the device

Placement on the seam