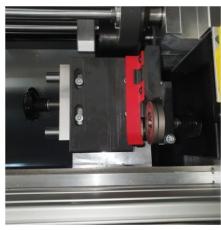

Cross knife with hand lever

Knife adjustment (Crosspiece cutting device)

Electric cabinet with operating buttons

Length measurement via measuring wheel

Profiling unit (inside)

Profile spout

Secured drawer slide for manual intervention