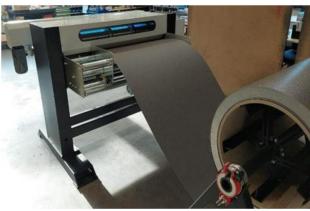

## Model: "PROFILINE TS 1000"

Dimension: L 1270 / B 400 / H 400 Weight: approx. 36kg max.

Sheet width: 0 - 1080mm

Capacity: 1.0 mm (galvanized) incl. mounting device at the working table,

foldable with automatic stripper plate and manually operated

Model: "PROFILINE TS 1250"

**Dimension:** L 1420 / B 400 / H 400

Weight: approx. 39kg Sheet width: 0 - 1280mm

Capacity: 1.0 mm (galvanized) incl. mounting device at the working table,

foldable with automatic stripper plate and manually operated