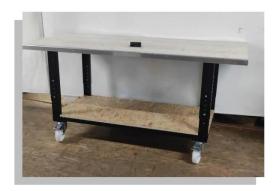

### Sheet metal trolley / sheet metal frame

### Suitable for the storage and transport of sheet metal up to a size of 3000 x 1500 mm

- Mobile on 4 swival castors, 2 with parking brakes
- > 10 compartments each 6.5 cm wide
- Max. Load capacity 1 000 kg
- Dimensions [LxWxH]: 2000x800x1800 mm
- Color: RAL 9005 jet black
- Weight: approx. 100 kg