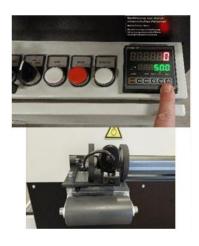

Cross knife with hand lever

Knife adjustment (Crosspiece cutting device)

Electric cabinet with operating buttons

Length measurement via measuring wheel

Profiling unit (inside)

Profile spout

Secured drawer slide for manual intervention