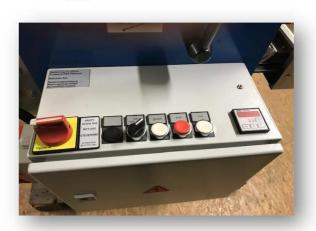

Cross knife with hand lever

Knife adjustment (Crosspiece cutting device)

Electric cabinet with operating buttons

Length measurement via measuring wheel

Profiling unit (inside)

Profile spout

Secured drawer slide for manual intervention