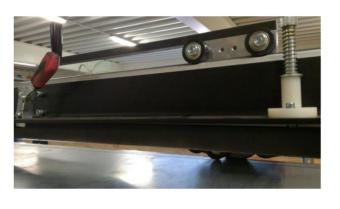

## View of the table shears folded down

## Mounting options on the cutting table

View of the lower knife, upper knife and rubberized pressure roller

Large overall height under the hold-down device

Sheet metal clamped by means of a stop or clamping device