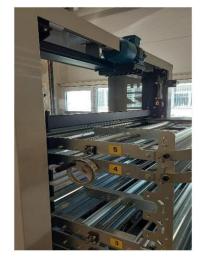

# Control panel and mechanical clutch for automatic feed

Length measuring device

Longitudinal cutting device (additional cutting of the sheets possible)

Infeed (sheet metal feed) from the front

Viewing window and cross section cutting device

Slitting and cut-to-length knives

Profiling unit with large rollers

You have come to the right address!