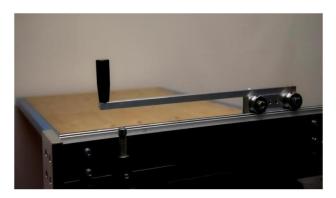

### Sheet metal trolley / sheet metal frame

### Suitable for the storage and transport of sheet metal up to a size of 3000 x 1500 mm

- Mobile on 4 swival castors, 2 with parking brakes
- > 10 compartments each 6.5 cm wide
- Max. Load capacity 1 000 kg
- Dimensions [LxWxH]: 2000x800x1800 mm
- Color: RAL 9005 jet black
- Weight: approx. 100 kg

#### Compartment / section dimensions