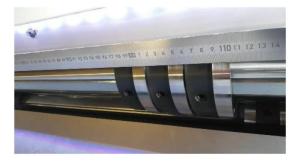

#### Bottom view, wider rolls on the fold

More stable holder of the cordless screwdriver Adjustable wheels for 25, 32 and 38 mm

With cutting rollers

10 mm attachment for the cordless screwdriver

Guide roller in front of the device

Placement on the seam