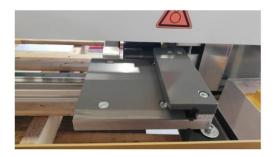

# PROFIL PROFI 800 Light

**Dimensions in mm:** L 1200 / W 1400 / H 400, motor height: 630

Weight: 220 kg

**Profile sizes:** 25mm Single and double standing seam

**Sheet width:** Stepless adjustment via Quickset system of sheet width 280 - 840 mm

**Sheet thickness:** up to a maximum of 0,8 mm

**Roller set:** latest technology, hardened and with drive elements in the rollers

(Rubber inserts)

**Color:** RAL 9005 - jet black and RAL 7035 - light gray

#### **Accessories (optional)**

- Hand scissors HS
- Conversion kit for 1 mm thick sheet metal
- Castors instead of adjustable feet

Sheet metal entry

Fare side with profile sizes

Width adjustment via QuickStep

On / off switch and emergency stop (removable)

Motor with 2m cable

Lifting eye and adjustable foot

Cutting device (HS - hand scissors)

You have come to the right address!