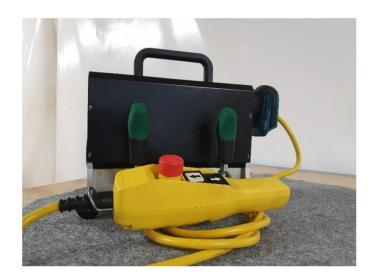

# **PROFILINE Seaming machine ACCU-CLIMBER**

The ACCU-CLIMBER is a machine for the production of angle seams and double standing seams on pre-profiled panels on roofs and facades in one operation with an integrated drive. In addition, the machine has a cutting function (i.e. 1 device for 3 uses).

- Angle seam and double standing seam - Individually or in one operation
- Cutting (by changing rolls, optional)
- Remote control no bending over to fold
- Removable/exchangeable battery
- Weight: about 10 kg

Dimensions: 370 x 205 x 270 mm [LxWxH

Weight: 10 kg (with battery)

Battery requirements: 5.0 Ah, 18 V, 1 x battery included

Top view

Makita battery connector

With cutting rollers (option)

Separate levers for angle and double standing seams