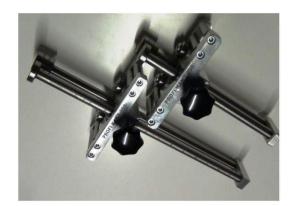

# **Bender Row PROFI-KANT**

Our professional assistant is small, handy and very easy to use. They do not replace a profiling machine, but they complement it for small jobs. Whether on the roof or on the facade, the professional edge fits in every pocket and is always ready for use.

## **Profi-Kant 200**

Weight: 2.5kg
Length: 270 mm
Width: 170 mm
Height: 120 mm
Installation height (FALZ) = 4 - 200 mm

## **Profi-Kant 350**

Weight: 3,2 kg
Length: 430 mm
Width: 170 mm
Height: 120 mm
Installation hight (FALZ) = 4 – 350 mm

## **Double Profi-Kant 200XL**

 Weight:
 3,3 kg

 Length:
 270 mm

 Width:
 280 mm

 Hight:
 120 mm

 Installation hight (FALZ)
 = 4 - 200 mm

## **Double Profi-Kant 350XL**

 Weight:
 4,2 kg

 Lenght:
 430 mm

 Width:
 280mm

 Hight:
 120 mm

Installation height (FALZ) = 4 - 350 mm

**Option:** Bending wheel with an angle of 80 ° to bend metal sheets up to 100 °.