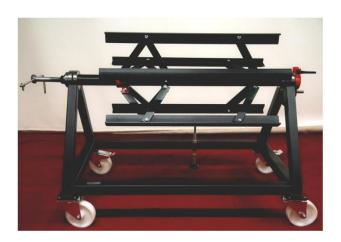

### **Cut & trimming table**

#### With and without hand scissors

- Dimensions: 2000x1000x900 mm [LxWxH]
- Height adjustable, from 700 to 1200 mm
- Available in 2 or 3 m version, connectable up to 6m
- Color: RAL9005 jet black
- Weight: 110 kg (including hand scissors)

Cutting and cross-cutting table (optionally including hand scissors TS 1000 or TS1250 mm)

Cutting and lengthening table without scissors

Lower storage compartment

Hand scissors in folded condition (integrated turning mechanism)

With 2 measuring tapes and edge protection

Measuring tape without using Scissors - 0 – from table edge

Second tape measure with 0 from the knife cut edge

Height adjustable legs

Swivel castors with and without brakes

Hand scissors with hold-down device (rubberized)