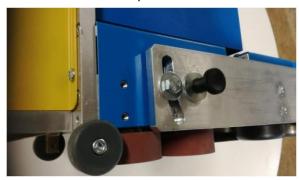

#### Bottom view, wider rolls on the fold

More stable holder of the cordless screwdriver Adjustable wheels for 25, 32 and 38 mm

With cutting rollers

10 mm attachment for the cordless screwdriver

Guide roller in front of the device