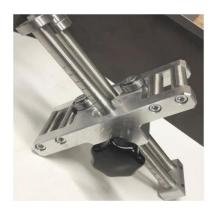

# PROFIL PROFI 800 Light

**Dimensions in mm:** L 1200 / W 1400 / H 400, motor height: 630

Weight: 220 kg

**Profile sizes:** 25mm Single and double standing seam

**Sheet width:** Stepless adjustment via Quickset system of sheet width 280 - 840 mm

**Sheet thickness:** up to a maximum of 0,8 mm

**Roller set:** latest technology, hardened and with drive elements in the rollers

(Rubber inserts)

**Color:** RAL 9005 - jet black and RAL 7035 - light gray

#### **Accessories (optional)**

- Hand scissors HS
- Conversion kit for 1 mm thick sheet metal
- Castors instead of adjustable feet

Sheet metal entry

Fare side with profile sizes

Width adjustment via QuickStep

On / off switch and emergency stop (removable)

Motor with 2m cable

Lifting eye and adjustable foot

Cutting device (HS - hand scissors)

You have come to the right address!