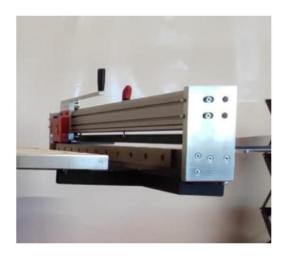

## Model: "PROFILINE TS 1000"

Dimension: L 1270 / B 400 / H 400 Weight: approx. 36kg max.

Sheet width: 0 - 1080mm

Capacity: 1.0 mm (galvanized) incl. mounting device at the working table,

foldable with automatic stripper plate and manually operated

## View of the table shears folded down

## Mounting options on the cutting table

View of the lower knife, upper knife and rubberized pressure roller

Large overall height under the hold-down device

Sheet metal clamped by means of a stop or clamping device