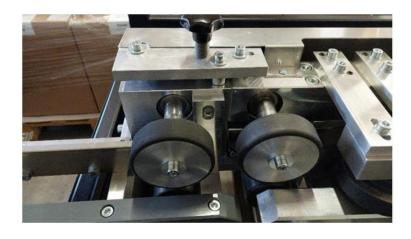

### Hand Bender (exclusively produced for BiegetecAT)

Bending up to 100 ° Insertion depth from 5 - 100 mm material thickness up to 1 mm Weight: 1.3 kg

Bender S 150

Bending up to 100 ° Insertion depth from 5 - 150 mm material thickness up to 1 mm Weight: 1.3 kg

Bender L 250

Bending up to 100 ° Insertion depth from 5 - 250 mm material thickness up to 1 mm Weight: 1.95 kg

Bender L 350

Bending up to 100 ° Insertion depth from 5 - 350 mm material thickness up to 1 mm Weight: 2.3 kg

Bending up to 100 °
Double leadership
Insertion depth from 5 - 150 mm
material thickness up to 1 mm,
especially suitable for wall
connections
Double rebate profiles

Weight: 2.7 kg

Bending up to 100 °
Double leadership
Insertion depth from 5 - 250 mm
Material thickness up to 1 mm,
especially suitable for wall
connections
Double rebate profiles
Weight: 3.9 kg

Bending up to 100 °
Double leadership
Insertion depth from 5 - 250 mm
Material thickness up to 1 mm,
especially suitable for wall
connections
Double rebate profiles
Weight: 4.5 kg

- All parts made of high quality stainless steel. Suitable for all weather conditions.
- 16 mm stainless steel rods with laser marking.
- Stainless ball bearings
- Bending wheel with an angle of 80 ° to bend metal sheets up to 100 °.
- Adjustable distance setting for different material thicknesses from 0.3-1mm.
- Highest quality and functionality
- Made in Austria

Bender XL 150

Bender XL 250

Bender XL 350

All parts are also available as spare parts