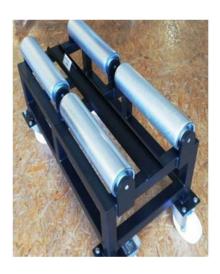

### Sheet metal trolley / sheet metal frame

### Suitable for the storage and transport of sheet metal up to a size of 3000 x 1500 mm

- Mobile on 4 swival castors, 2 with parking brakes
- > 10 compartments each 6.5 cm wide
- Max. Load capacity 1 000 kg
- Dimensions [LxWxH]: 2000x800x1800 mm
- Color: RAL 9005 jet black
- Weight: approx. 100 kg