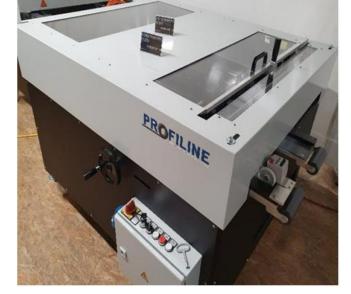

### **Cut & trimming table**

#### With and without hand scissors

- Dimensions: 2000x1000x900 mm [LxWxH]
- Height adjustable, from 700 to 1200 mm
- Available in 2 or 3 m version, connectable up to 6m
- Color: RAL9005 jet black
- Weight: 110 kg (including hand scissors)

Cutting and cross-cutting table (optionally including hand scissors TS 1000 or TS1250 mm)

Cutting and lengthening table without scissors

Lower storage compartment

Hand scissors in folded condition (integrated turning mechanism)