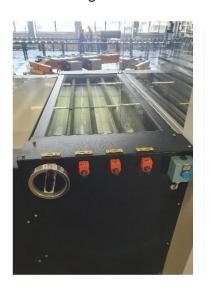

# The Splitting System SPALT-PROFI 1250 with Material Management System

- Lenght and cross cutting line
- Longitudinal division standard4 pairs of knives
- ➤ 1.5mm performance steel 400N / mm²
- Hand scissors, electric roller shears or guillotine shears
- Material width 1250mm to 1500mm
- Siemens touchscreen
- manual or automatic adjustment oft he upper shaft for waste optimization
- Splitting knife adjustment manually or electronically
- Versions with and without material management

**Dimensions:** L 2.00 m - 12.00 m

W 2.50 m

H 1.30 m - 4.00 m

Weight: variable, from 1.100 kg - 10,000 kg

Control: Variable - manual to fully automated - Siemens

**Sheet thickness:** for all standard roofing qualities:

Steel >400N/mm<sup>2</sup>: 1.25 mm Alu, Copper, Zinc: 1.50 mm Stainless steel: 0.80 mm

#### Control via display

Straightener

Material feed lift

Infeed to material feed lift

Material storage (2 x 3 t)

Large material management system for 3t coils

Small material management system for 1.5 t coils