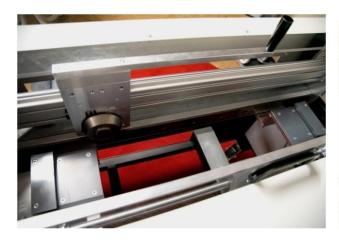

Cutting and cross-cutting table (optionally including hand scissors TS 1000 or TS1250 mm)

Cutting and lengthening table without scissors

Lower storage compartment

Hand scissors in folded condition (integrated turning mechanism)

With 2 measuring tapes and edge protection

Measuring tape without using Scissors - 0 – from table edge

Second tape measure with 0 from the knife cut edge

Height adjustable legs

Swivel castors with and without brakes

Hand scissors with hold-down device (rubberized)