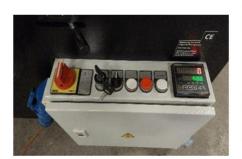

Color: RAL 9005 - jet black and RAL 7035 - light gray

Rubberized drive rollers (sheet transport)

Clamping mechanism with handle

Complete set of roller (profile hardened rollers)

Electromechanical limit switch

Sheet metal case with spanner

Control panel of the machine

Concave and convex Adjustment of the machine (by push-button)

Top view