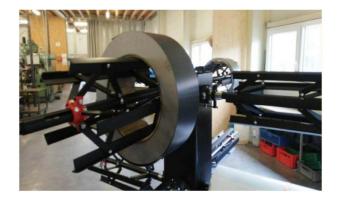

### Hand Bender (exclusively produced for BiegetecAT)

Bending up to 100 ° Insertion depth from 5 - 100 mm material thickness up to 1 mm Weight: 1.3 kg

Bender S 150

Bending up to 100 ° Insertion depth from 5 - 150 mm material thickness up to 1 mm Weight: 1.3 kg

Bender L 250

Bending up to 100 ° Insertion depth from 5 - 250 mm material thickness up to 1 mm Weight: 1.95 kg

Bender L 350

Bending up to 100 ° Insertion depth from 5 - 350 mm material thickness up to 1 mm Weight: 2.3 kg

Bending up to 100 °
Double leadership
Insertion depth from 5 - 150 mm
material thickness up to 1 mm,
especially suitable for wall
connections
Double rebate profiles

Weight: 2.7 kg

Bending up to 100 °
Double leadership
Insertion depth from 5 - 250 mm
Material thickness up to 1 mm,
especially suitable for wall
connections
Double rebate profiles
Weight: 3.9 kg

Bending up to 100 °
Double leadership
Insertion depth from 5 - 250 mm
Material thickness up to 1 mm,
especially suitable for wall
connections
Double rebate profiles
Weight: 4.5 kg

- All parts made of high quality stainless steel. Suitable for all weather conditions.
- 16 mm stainless steel rods with laser marking.
- Stainless ball bearings
- Bending wheel with an angle of 80 ° to bend metal sheets up to 100 °.
- Adjustable distance setting for different material thicknesses from 0.3-1mm.
- Highest quality and functionality
- Made in Austria

Bender XL 150

Bender XL 250

Bender XL 350

All parts are also available as spare parts