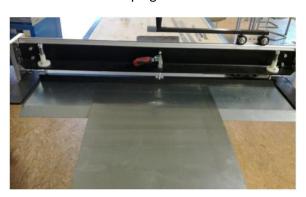

### **Cut & trimming table**

#### With and without hand scissors

- Dimensions: 2000x1000x900 mm [LxWxH]
- Height adjustable, from 700 to 1200 mm
- Available in 2 or 3 m version, connectable up to 6m
- Color: RAL9005 jet black
- Weight: 110 kg (including hand scissors)

Cutting and cross-cutting table (optionally including hand scissors TS 1000 or TS1250 mm)

Cutting and lengthening table without scissors

Lower storage compartment

Hand scissors in folded condition (integrated turning mechanism)