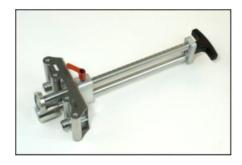

### Hand Bender (exclusively produced for BiegetecAT)

Bending up to 100 ° Insertion depth from 5 - 100 mm material thickness up to 1 mm Weight: 1.3 kg

Bender S 150

Bending up to 100 ° Insertion depth from 5 - 150 mm material thickness up to 1 mm Weight: 1.3 kg

Bender L 250

Bending up to 100 ° Insertion depth from 5 - 250 mm material thickness up to 1 mm Weight: 1.95 kg

Bender L 350

Bending up to 100 ° Insertion depth from 5 - 350 mm material thickness up to 1 mm Weight: 2.3 kg

Bending up to 100 °
Double leadership
Insertion depth from 5 - 150 mm
material thickness up to 1 mm,
especially suitable for wall
connections
Double rebate profiles

Weight: 2.7 kg

Bending up to 100 °
Double leadership
Insertion depth from 5 - 250 mm
Material thickness up to 1 mm,
especially suitable for wall
connections
Double rebate profiles
Weight: 3.9 kg

Bending up to 100 °
Double leadership
Insertion depth from 5 - 250 mm
Material thickness up to 1 mm,
especially suitable for wall
connections
Double rebate profiles
Weight: 4.5 kg

- All parts made of high quality stainless steel. Suitable for all weather conditions.
- 16 mm stainless steel rods with laser marking.
- Stainless ball bearings
- Bending wheel with an angle of 80 ° to bend metal sheets up to 100 °.
- Adjustable distance setting for different material thicknesses from 0.3-1mm.
- Highest quality and functionality
- Made in Austria

Bender XL 150

Bender XL 250

Bender XL 350

All parts are also available as spare parts