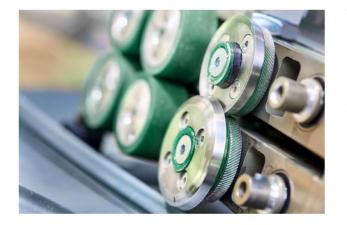

## **Seaming Machine –** The Seaming Pro® – New Generation

(exclusively produced for P. F. Freund & Cie. GmbH)

The Seaming Pro is a machine for the production of angled seams and double standing seams on pre-profiled panels on the roof and facade in one operation. The machine also has a cutting function.

- Variable working speed
- Forward and reverse
- 1 device for 3 uses double standing seam, angled seam and cutting off the old seam when tearing off.

The Seaming Pro is suitable for all common materials to max. 0.7 mm thickness: