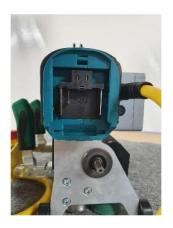

# **PROFILINE Seaming machine ACCU-CLIMBER**

The ACCU-CLIMBER is a machine for the production of angle seams and double standing seams on pre-profiled panels on roofs and facades in one operation with an integrated drive. In addition, the machine has a cutting function (i.e. 1 device for 3 uses).

- Angle seam and double standing seam - Individually or in one operation
- Cutting (by changing rolls, optional)
- Remote control no bending over to fold
- Removable/exchangeable battery
- Weight: about 10 kg

Dimensions: 370 x 205 x 270 mm [LxWxH

Weight: 10 kg (with battery)

Battery requirements: 5.0 Ah, 18 V, 1 x battery included

Top view

Makita battery connector

With cutting rollers (option)

Separate levers for angle and double standing seams