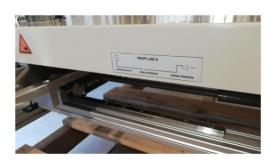

# PROFIL PROFI 800 Light

**Dimensions in mm:** L 1200 / W 1400 / H 400, motor height: 630

Weight: 220 kg

**Profile sizes:** 25mm Single and double standing seam

**Sheet width:** Stepless adjustment via Quickset system of sheet width 280 - 840 mm

**Sheet thickness:** up to a maximum of 0,8 mm

**Roller set:** latest technology, hardened and with drive elements in the rollers

(Rubber inserts)

**Color:** RAL 9005 - jet black and RAL 7035 - light gray

#### **Accessories (optional)**

- Hand scissors HS
- Conversion kit for 1 mm thick sheet metal
- Castors instead of adjustable feet

Sheet metal entry

Fare side with profile sizes

Width adjustment via QuickStep

On / off switch and emergency stop (removable)

Motor with 2m cable

Lifting eye and adjustable foot

Cutting device (HS - hand scissors)

You have come to the right address!