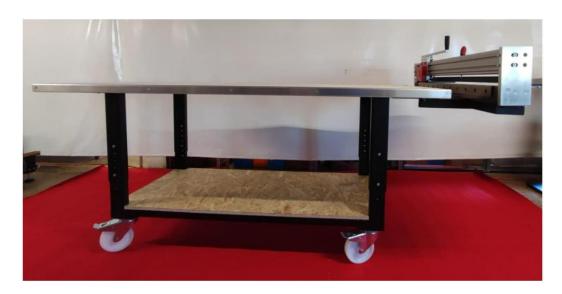

### **Cut & trimming table**

#### With and without hand scissors

- Dimensions: 2000x1000x900 mm [LxWxH]
- Height adjustable, from 700 to 1200 mm
- Available in 2 or 3 m version, connectable up to 6m
- Color: RAL9005 jet black
- Weight: 110 kg (including hand scissors)

Cutting and cross-cutting table (optionally including hand scissors TS 1000 or TS1250 mm)

Cutting and lengthening table without scissors

Lower storage compartment

Hand scissors in folded condition (integrated turning mechanism)

With 2 measuring tapes and edge protection

Measuring tape without using Scissors - 0 – from table edge

Second tape measure with 0 from the knife cut edge

Height adjustable legs

Swivel castors with and without brakes

Hand scissors with hold-down device (rubberized)