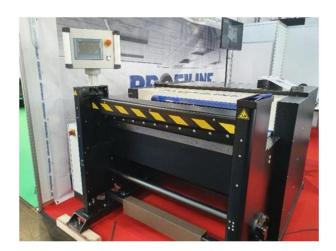

## Model: "PROFILINE TS 1000"

Dimension: L 1270 / B 400 / H 400 Weight: approx. 36kg max.

Sheet width: 0 - 1080mm

Capacity: 1.0 mm (galvanized) incl. mounting device at the working table,

foldable with automatic stripper plate and manually operated

Model: "PROFILINE TS 1250"

**Dimension:** L 1420 / B 400 / H 400

Weight: approx. 39kg Sheet width: 0 - 1280mm

Capacity: 1.0 mm (galvanized) incl. mounting device at the working table,

foldable with automatic stripper plate and manually operated

## View of the table shears folded down

## Mounting options on the cutting table

View of the lower knife, upper knife and rubberized pressure roller

Large overall height under the hold-down device

Sheet metal clamped by means of a stop or clamping device