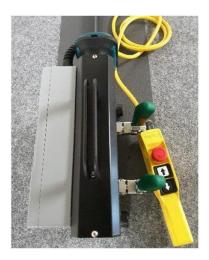

# **PROFILINE Seaming machine ACCU-CLIMBER**

The ACCU-CLIMBER is a machine for the production of angle seams and double standing seams on pre-profiled panels on roofs and facades in one operation with an integrated drive. In addition, the machine has a cutting function (i.e. 1 device for 3 uses).

- Angle seam and double standing seam - Individually or in one operation
- Cutting (by changing rolls, optional)
- Remote control no bending over to fold
- Removable/exchangeable battery
- Weight: about 10 kg

Dimensions: 370 x 205 x 270 mm [LxWxH

Weight: 10 kg (with battery)

Battery requirements: 5.0 Ah, 18 V, 1 x battery included

Top view

Makita battery connector

With cutting rollers (option)

Separate levers for angle and double standing seams

Forming rolls

Roll on the seam