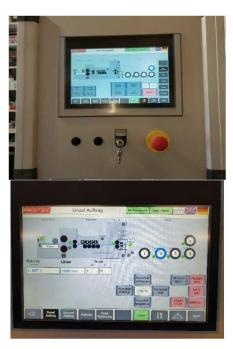

Pivoting control arm for all-round Movement and state-of-the-art touchscreen display – Made by Siemens

Longitudinal cutting device - for both sides (option)

Double infeed guide for 25 mm and 32 mm without machine adjustment

Fully automatic shears (cross division) with secured possibility of intervention