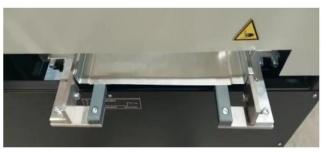

### **Cut & trimming table**

#### With and without hand scissors

- Dimensions: 2000x1000x900 mm [LxWxH]
- Height adjustable, from 700 to 1200 mm
- Available in 2 or 3 m version, connectable up to 6m
- Color: RAL9005 jet black
- Weight: 110 kg (including hand scissors)

Cutting and cross-cutting table (optionally including hand scissors TS 1000 or TS1250 mm)

Cutting and lengthening table without scissors

Lower storage compartment

Hand scissors in folded condition (integrated turning mechanism)

With 2 measuring tapes and edge protection

Measuring tape without using Scissors - 0 – from table edge

Second tape measure with 0 from the knife cut edge

Height adjustable legs

Swivel castors with and without brakes

Hand scissors with hold-down device (rubberized)