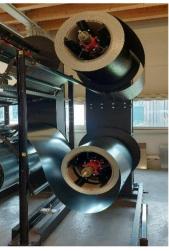

#### Control via display

Straightener

Material feed lift

Infeed to material feed lift

Material storage (2 x 3 t)

Large material management system for 3t coils

Small material management system for 1.5 t coils