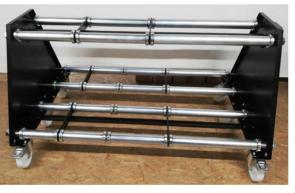

### Sheet metal trolley / sheet metal frame

### Suitable for the storage and transport of sheet metal up to a size of 3000 x 1500 mm

- Mobile on 4 swival castors, 2 with parking brakes
- > 10 compartments each 6.5 cm wide
- Max. Load capacity 1 000 kg
- Dimensions [LxWxH]: 2000x800x1800 mm
- Color: RAL 9005 jet black
- Weight: approx. 100 kg

#### Compartment / section dimensions