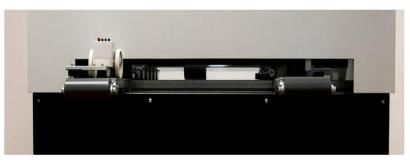

# **PROFIL PROFI 1000**

The classic:

PP1000 "The compact profiling system"

**Dimension:** L 1600 / W 1300 / H 1100

Weight: approx. 480 kg

Profile sizes: 25 mm or 32 mm (Clip

relief) Single and double

standing seam

**Sheet width:** Stepless adjustment via

trapezoidal threaded spindle of 280 - 820 mm

Sheet thickness: up to max. 0,8 mm

**Roller set:** latest technology, hardened

and with drive elements in

the rollers

Cutting device: Cross cutting device via

guide scales

**Color:** RAL 9005 - jet black and

RAL 7035 - light gray

Power consumption: 1,5KW / 220V / 16 A

Length measurement: manually

measuring wheel

Cross knife with hand lever

Knife adjustment (Crosspiece cutting device)

Electric cabinet with operating buttons

Length measurement via measuring wheel

Profiling unit (inside)

Profile spout

Secured drawer slide for manual intervention