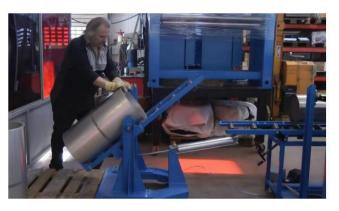

### **UMSPULPROFI 1250**

#### **Rewinding System**

#### **UP 1250**

**Dimensions:** L 3600 / W 3700 / H 1500 mm

Weight: app. 2000 kg
Coil width: 1250 mm

**Product:** Rewinding system consisting of

decoiler, cut-to-length unit with electric shears (ES) and

### Rewinding system with cut-to-length unit

Insertion of the sheet into the cut-to-length unit or splitting unit

Insert / clamp sheet metal in recoiler

**ELGO** control

The finished coil is loaded onto a pallet