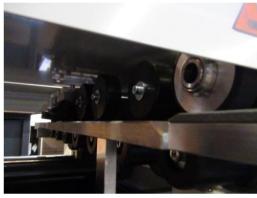

Cross knife with hand lever

Knife adjustment (Crosspiece cutting device)

Electric cabinet with operating buttons

Length measurement via measuring wheel

Profiling unit (inside)

Profile spout

Secured drawer slide for manual intervention

# Control panel and mechanical clutch for automatic feed

Length measuring device

Longitudinal cutting device (additional cutting of the sheets possible)

Infeed (sheet metal feed) from the front

Viewing window and cross section cutting device

Slitting and cut-to-length knives

Profiling unit with large rollers

You have come to the right address!