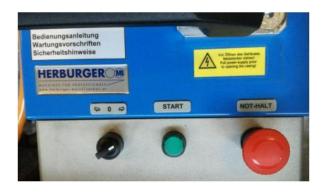

On / off switch and emergency stop (removable)

Motor with 2m cable

Lifting eye and adjustable foot

Cutting device (HS - hand scissors)

You have come to the right address!