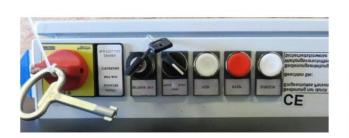

#### Control via display

Straightener

Material feed lift

Infeed to material feed lift

Material storage (2 x 3 t)

Large material management system for 3t coils

Small material management system for 1.5 t coils