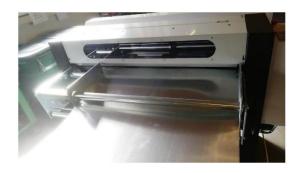

Hand shears for attachment to tables, machines or apparatus.

Our scissors are characterized by their high rigidity, clean cut and the individual adjustability to all requirements of the working world.

- massive construction
- very good handling and variable conversion right/Left
- Lower blade can be used on both sides
- hardened stored guide carriage
- additional hold-down suitable for smallest sheet metal parts
- when mounted on the table scissors completely hinged
- high overal passage of 35 mm
- Color: RAL 9005 jet black

## Model: "PROFILINE TS 1000"

Dimension: L 1270 / B 400 / H 400 Weight: approx. 36kg max.

Sheet width: 0 - 1080mm

Capacity: 1.0 mm (galvanized) incl. mounting device at the working table,

foldable with automatic stripper plate and manually operated

Model: "PROFILINE TS 1250"

**Dimension:** L 1420 / B 400 / H 400

Weight: approx. 39kg Sheet width: 0 - 1280mm

Capacity: 1.0 mm (galvanized) incl. mounting device at the working table,

foldable with automatic stripper plate and manually operated

## View of the table shears folded down

## Mounting options on the cutting table

View of the lower knife, upper knife and rubberized pressure roller

Large overall height under the hold-down device

Sheet metal clamped by means of a stop or clamping device

Long pull lever (left or right side)