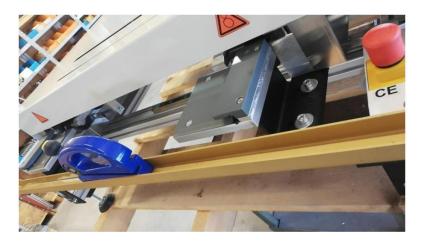

## Model: "PROFILINE TS 1000"

Dimension: L 1270 / B 400 / H 400 Weight: approx. 36kg max.

Sheet width: 0 - 1080mm

Capacity: 1.0 mm (galvanized) incl. mounting device at the working table,

foldable with automatic stripper plate and manually operated

Model: "PROFILINE TS 1250"

**Dimension:** L 1420 / B 400 / H 400

Weight: approx. 39kg Sheet width: 0 - 1280mm

Capacity: 1.0 mm (galvanized) incl. mounting device at the working table,

foldable with automatic stripper plate and manually operated

## Mounting options on the cutting table

View of the lower knife, upper knife and rubberized pressure roller

Large overall height under the hold-down device

Sheet metal clamped by means of a stop or clamping device

Long pull lever (left or right side)