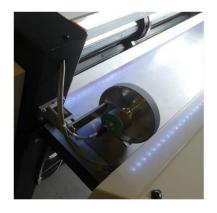

#### Bottom view, wider rolls on the fold

More stable holder of the cordless screwdriver Adjustable wheels for 25, 32 and 38 mm

With cutting rollers

10 mm attachment for the cordless screwdriver

Guide roller in front of the device

Placement on the seam