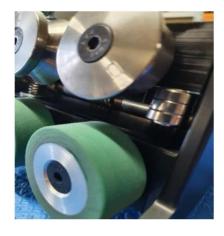

## **Seaming Machine –** The Seaming Pro® – New Generation

(exclusively produced for P. F. Freund & Cie. GmbH)

The Seaming Pro is a machine for the production of angled seams and double standing seams on pre-profiled panels on the roof and facade in one operation. The machine also has a cutting function.

- Variable working speed
- Forward and reverse
- 1 device for 3 uses double standing seam, angled seam and cutting off the old seam when tearing off.

The Seaming Pro is suitable for all common materials to max. 0.7 mm thickness:

- Titanium zinc up to 0.70 mm
- Copper up to 0.70 mm
- Aluminum up to 0.70 mm
- Colored steel up to 0.60 mm
- Galvanized sheet steel up to 0.60 mm
- stainless steel (max. 1.4301/V2a and max. 500N/mm<sup>2</sup>)