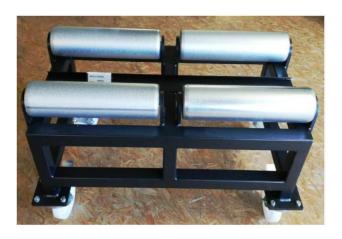

### Sheet metal trolley / sheet metal frame

### Suitable for the storage and transport of sheet metal up to a size of 3000 x 1500 mm

- Mobile on 4 swival castors, 2 with parking brakes
- > 10 compartments each 6.5 cm wide
- Max. Load capacity 1 000 kg
- Dimensions [LxWxH]: 2000x800x1800 mm
- Color: RAL 9005 jet black
- Weight: approx. 100 kg