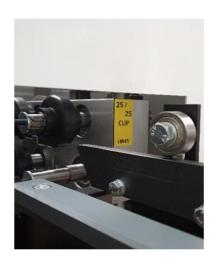

Dimensions: L 450 / B 300 / H 300 Profile sizes: 25 mm or 32mm

& (clip relief)

**Sheet thickness:** up to max. 0,8mm Roller set: latest technology,

hardened and with

rubberized rollers

Power consumption: 220 V

23/11/10/13/2011

& (clip relief)

**Sheet thickness:** up to max. 0,8mm Roller set: latest technology,

hardened and with rubberized rollers

Power consumption: 220 V

Electromechanical limit switches, front and back