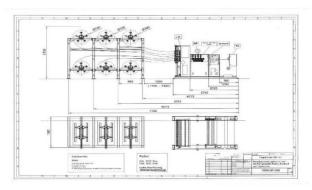

# The Splitting System SPALT-PROFI 1250 with Material Management System

- Lenght and cross cutting line
- Longitudinal division standard4 pairs of knives
- ➤ 1.5mm performance steel 400N / mm²
- Hand scissors, electric roller shears or guillotine shears
- Material width 1250mm to 1500mm
- Siemens touchscreen
- manual or automatic adjustment oft he upper shaft for waste optimization
- Splitting knife adjustment manually or electronically
- Versions with and without material management

**Dimensions:** L 2.00 m - 12.00 m

W 2.50 m

H 1.30 m - 4.00 m

Weight: variable, from 1.100 kg - 10,000 kg

Control: Variable - manual to fully automated - Siemens

**Sheet thickness:** for all standard roofing qualities:

Steel >400N/mm<sup>2</sup>: 1.25 mm Alu, Copper, Zinc: 1.50 mm Stainless steel: 0.80 mm

#### Control via display

Straightener

Material feed lift

Infeed to material feed lift

Material storage (2 x 3 t)

Large material management system for 3t coils

Small material management system for 1.5 t coils