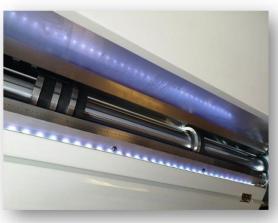

## Sheet metal inlet (width adjustable)

Adjustable knifes

Hand scissors (variable right / left)

Machine protection switch (hood)

Control unit

Cutting carrige with upper and lower knife