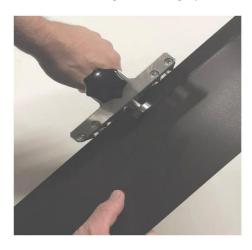

### Hand Bender (exclusively produced for BiegetecAT)

Bending up to 100 ° Insertion depth from 5 - 100 mm material thickness up to 1 mm Weight: 1.3 kg

Bender S 150

Bending up to 100 ° Insertion depth from 5 - 150 mm material thickness up to 1 mm Weight: 1.3 kg

Bender L 250

Bending up to 100 ° Insertion depth from 5 - 250 mm material thickness up to 1 mm Weight: 1.95 kg

Bender L 350

Bending up to 100 ° Insertion depth from 5 - 350 mm material thickness up to 1 mm Weight: 2.3 kg

Bending up to 100 °
Double leadership
Insertion depth from 5 - 250 mm
Material thickness up to 1 mm,
especially suitable for wall
connections
Double rebate profiles
Weight: 4.5 kg

- All parts made of high quality stainless steel. Suitable for all weather conditions.
- 16 mm stainless steel rods with laser marking.
- Stainless ball bearings
- Bending wheel with an angle of 80 ° to bend metal sheets up to 100 °.
- Adjustable distance setting for different material thicknesses from 0.3-1mm.
- Highest quality and functionality
- Made in Austria