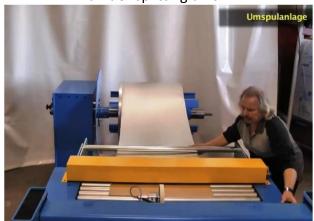

### **UMSPULPROFI 1250**

#### **Rewinding System**

#### **UP 1250**

**Dimensions:** L 3600 / W 3700 / H 1500 mm

Weight: app. 2000 kg
Coil width: 1250 mm

**Product:** Rewinding system consisting of

decoiler, cut-to-length unit with electric shears (ES) and

### Rewinding system with cut-to-length unit

Insertion of the sheet into the cut-to-length unit or splitting unit

Insert / clamp sheet metal in recoiler

**ELGO** control

The finished coil is loaded onto a pallet