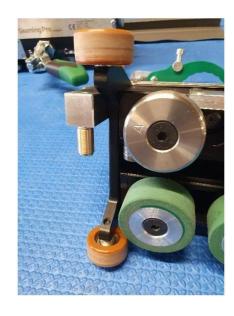

# **PROFILINE Seaming machine ACCU-CLIMBER**

The ACCU-CLIMBER is a machine for the production of angle seams and double standing seams on pre-profiled panels on roofs and facades in one operation with an integrated drive. In addition, the machine has a cutting function (i.e. 1 device for 3 uses).

- Angle seam and double standing seam - Individually or in one operation
- Cutting (by changing rolls, optional)
- Remote control no bending over to fold
- Removable/exchangeable battery
- Weight: about 10 kg

Dimensions: 370 x 205 x 270 mm [LxWxH

Weight: 10 kg (with battery)

Battery requirements: 5.0 Ah, 18 V, 1 x battery included

Top view

Makita battery connector

With cutting rollers (option)

Separate levers for angle and double standing seams

Forming rolls

Roll on the seam