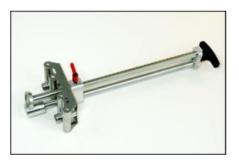

### Hand Bender (exclusively produced for BiegetecAT)

Bending up to 100 ° Insertion depth from 5 - 100 mm material thickness up to 1 mm Weight: 1.3 kg

Bender S 150

Bending up to 100 ° Insertion depth from 5 - 150 mm material thickness up to 1 mm Weight: 1.3 kg

Bender L 250

Bending up to 100 ° Insertion depth from 5 - 250 mm material thickness up to 1 mm Weight: 1.95 kg

Bender L 350

Bending up to 100 ° Insertion depth from 5 - 350 mm material thickness up to 1 mm Weight: 2.3 kg

Bending up to 100 °
Double leadership
Insertion depth from 5 - 150 mm
material thickness up to 1 mm,
especially suitable for wall
connections
Double rebate profiles

Weight: 2.7 kg

Bending up to 100 °
Double leadership
Insertion depth from 5 - 250 mm
Material thickness up to 1 mm,
especially suitable for wall
connections
Double rebate profiles
Weight: 3.9 kg

Bending up to 100 °
Double leadership
Insertion depth from 5 - 250 mm
Material thickness up to 1 mm,
especially suitable for wall
connections
Double rebate profiles
Weight: 4.5 kg

- All parts made of high quality stainless steel. Suitable for all weather conditions.
- 16 mm stainless steel rods with laser marking.
- Stainless ball bearings
- Bending wheel with an angle of 80 ° to bend metal sheets up to 100 °.
- Adjustable distance setting for different material thicknesses from 0.3-1mm.
- Highest quality and functionality
- Made in Austria

Bender XL 150

Bender XL 250

Bender XL 350

All parts are also available as spare parts