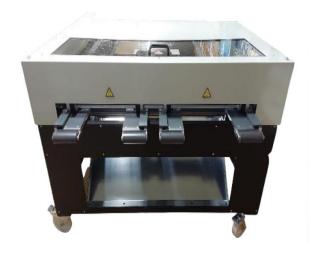

### **Cut & trimming table**

#### With and without hand scissors

- Dimensions: 2000x1000x900 mm [LxWxH]
- Height adjustable, from 700 to 1200 mm
- Available in 2 or 3 m version, connectable up to 6m
- Color: RAL9005 jet black
- Weight: 110 kg (including hand scissors)

Cutting and cross-cutting table (optionally including hand scissors TS 1000 or TS1250 mm)

Cutting and lengthening table without scissors

Lower storage compartment

Hand scissors in folded condition (integrated turning mechanism)