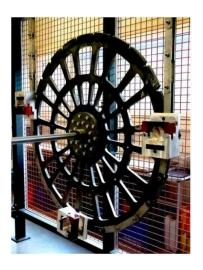

### Octopussy 8000

#### Decoil tower for storing, uncoiling and tensioning sheet metal coils

- For sheet metal rolls up to max. 500 kg
- > Tower can be rotated manually by 90°
- Expanding mandrel with 5 pressure profiles
- For ideal clamping even without a core
- With clamping brake for ideal adjustment of the rolling resistance
- With 8 stations as standard, expandable to 12
- Dimensions: 3450x3450x1500mm [LxWxH]
- Empty weight: 1200 kg

Station

#### Parking brake

Snap-in screw on the base

Station with sheet metal coil

Clamping crank of the expanding mandrel

Interior view of the tower from above

Version with 12 stations