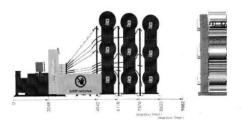

# The Splitting System SPALT-PROFI 1250 with Material Management System

- Lenght and cross cutting line
- Longitudinal division standard4 pairs of knives
- ➤ 1.5mm performance steel 400N / mm²
- Hand scissors, electric roller shears or guillotine shears
- Material width 1250mm to 1500mm
- Siemens touchscreen
- manual or automatic adjustment oft he upper shaft for waste optimization
- Splitting knife adjustment manually or electronically
- Versions with and without material management

**Dimensions:** L 2.00 m - 12.00 m

W 2.50 m

H 1.30 m - 4.00 m

Weight: variable, from 1.100 kg - 10,000 kg

Control: Variable - manual to fully automated - Siemens

**Sheet thickness:** for all standard roofing qualities:

Steel >400N/mm<sup>2</sup>: 1.25 mm Alu, Copper, Zinc: 1.50 mm Stainless steel: 0.80 mm

#### Control via display

Straightener

Material feed lift

Infeed to material feed lift

Material storage (2 x 3 t)

Large material management system for 3t coils

Small material management system for 1.5 t coils