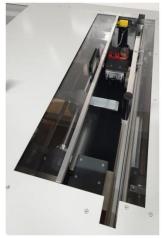

# **PROFIL PROFI 1000**

The classic:

PP1000 "The compact profiling system"

**Dimension:** L 1600 / W 1300 / H 1100

Weight: approx. 480 kg

Profile sizes: 25 mm or 32 mm (Clip

relief) Single and double

standing seam

**Sheet width:** Stepless adjustment via

trapezoidal threaded spindle of 280 - 820 mm

Sheet thickness: up to max. 0,8 mm

**Roller set:** latest technology, hardened

and with drive elements in

the rollers

Cutting device: Cross cutting device via

guide scales

**Color:** RAL 9005 - jet black and

RAL 7035 - light gray

Power consumption: 1,5KW / 220V / 16 A

Length measurement: manually

measuring wheel

Cross knife with hand lever

Knife adjustment (Crosspiece cutting device)

Electric cabinet with operating buttons

Length measurement via measuring wheel

Profiling unit (inside)

Profile spout

Secured drawer slide for manual intervention