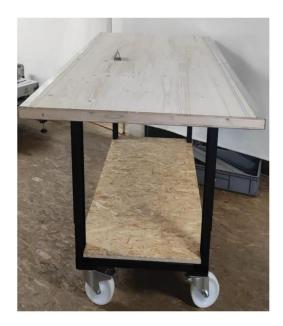

### **Cut & trimming table**

#### With and without hand scissors

- Dimensions: 2000x1000x900 mm [LxWxH]
- Height adjustable, from 700 to 1200 mm
- Available in 2 or 3 m version, connectable up to 6m
- Color: RAL9005 jet black
- Weight: 110 kg (including hand scissors)

Cutting and cross-cutting table (optionally including hand scissors TS 1000 or TS1250 mm)

Cutting and lengthening table without scissors

Lower storage compartment

Hand scissors in folded condition (integrated turning mechanism)

With 2 measuring tapes and edge protection

Measuring tape without using Scissors - 0 – from table edge

Second tape measure with 0 from the knife cut edge

Height adjustable legs

Swivel castors with and without brakes

Hand scissors with hold-down device (rubberized)