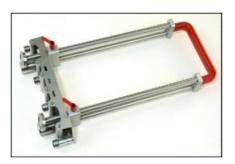

# **PROFILINE Seaming machine ACCU-CLIMBER**

The ACCU-CLIMBER is a machine for the production of angle seams and double standing seams on pre-profiled panels on roofs and facades in one operation with an integrated drive. In addition, the machine has a cutting function (i.e. 1 device for 3 uses).

- Angle seam and double standing seam - Individually or in one operation
- Cutting (by changing rolls, optional)
- Remote control no bending over to fold
- Removable/exchangeable battery
- Weight: about 10 kg

The ACCU-CLIMBER is suitable for all common materials from 0.4 mm to max. 0.7 mm thickness:

- Titanium zinc up to 0.70 mm
- Copper up to 0.70mm
- Aluminum up to 0.70mm
- Colored steel up to 0.60 mm
- galvanized sheet steel up to 0.60 mm
- Stainless steel up to 0.60 mm (max. 1.4301/V2a and max. 500N/mm²)

Dimensions: 370 x 205 x 270 mm [LxWxH

Weight: 10 kg (with battery)

Battery requirements: 5.0 Ah, 18 V, 1 x battery included

Top view

Makita battery connector

With cutting rollers (option)

Separate levers for angle and double standing seams