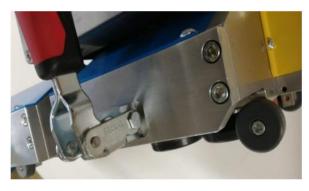

Dimensions: 370 x 205 x 270 mm [LxWxH

Weight: 10 kg (with battery)

Battery requirements: 5.0 Ah, 18 V, 1 x battery included

Top view

Makita battery connector

With cutting rollers (option)

Separate levers for angle and double standing seams

Forming rolls

Roll on the seam