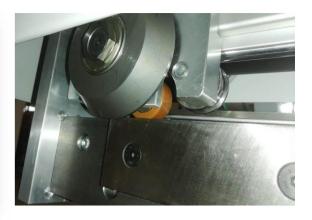

Cross knife with hand lever

Knife adjustment (Crosspiece cutting device)

Electric cabinet with operating buttons

Length measurement via measuring wheel

Profiling unit (inside)

Profile spout

Secured drawer slide for manual intervention