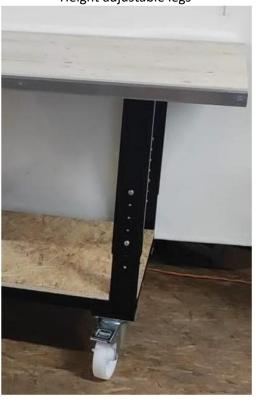

### **Cut & trimming table**

#### With and without hand scissors

- Dimensions: 2000x1000x900 mm [LxWxH]
- Height adjustable, from 700 to 1200 mm
- Available in 2 or 3 m version, connectable up to 6m
- Color: RAL9005 jet black
- Weight: 110 kg (including hand scissors)

With 2 measuring tapes and edge protection

Measuring tape without using Scissors - 0 – from table edge

Second tape measure with 0 from the knife cut edge

Height adjustable legs

Swivel castors with and without brakes