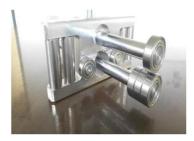

Dimensions: 370 x 205 x 270 mm [LxWxH

Weight: 10 kg (with battery)

Battery requirements: 5.0 Ah, 18 V, 1 x battery included

Top view

Makita battery connector

With cutting rollers (option)

Separate levers for angle and double standing seams

Forming rolls

Roll on the seam