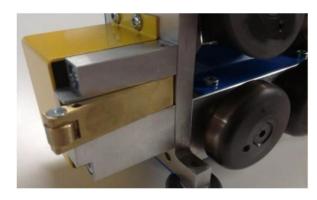

## **Seaming Machine –** The Seaming Pro® – New Generation

(exclusively produced for P. F. Freund & Cie. GmbH)

The Seaming Pro is a machine for the production of angled seams and double standing seams on pre-profiled panels on the roof and facade in one operation. The machine also has a cutting function.

- Variable working speed
- Forward and reverse
- 1 device for 3 uses double standing seam, angled seam and cutting off the old seam when tearing off.

The Seaming Pro is suitable for all common materials to max. 0.7 mm thickness:

in a handy case