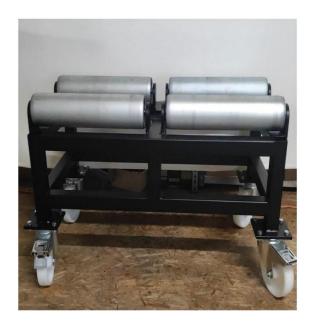

# **UNCOILER** "small"

#### For uncoiling and securing sheet metal rolls

- Dimension[LxBxH]: 1000x500x650mm
- ➤ Weight: app. 60 kg
- For coils up to max. 800 kg
- Ideal for small and large rolls, up to a coill width of 1000mm (also combinable).
- Alternatively also available with continuous roles.
- Color: RAL 9005 jet black

View from above (continuous roles also possible)

Front view (rollable, including parking brake)

Stable frame and castors with locking brakes

divided rolls

Ball bearing rollers