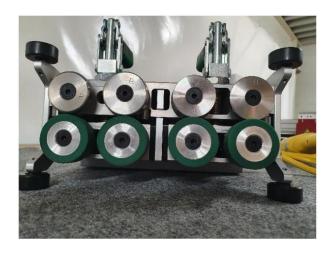

Dimensions: 370 x 205 x 270 mm [LxWxH

Weight: 10 kg (with battery)

Battery requirements: 5.0 Ah, 18 V, 1 x battery included

Top view

Makita battery connector

With cutting rollers (option)

Separate levers for angle and double standing seams

Forming rolls

Roll on the seam