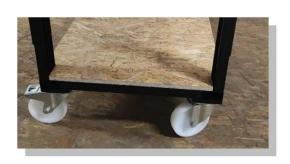

### **Cut & trimming table**

#### With and without hand scissors

- Dimensions: 2000x1000x900 mm [LxWxH]
- Height adjustable, from 700 to 1200 mm
- Available in 2 or 3 m version, connectable up to 6m
- Color: RAL9005 jet black
- Weight: 110 kg (including hand scissors)

With 2 measuring tapes and edge protection

Measuring tape without using Scissors - 0 – from table edge

Second tape measure with 0 from the knife cut edge

Height adjustable legs

Swivel castors with and without brakes