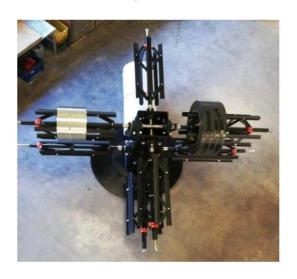

# PROFIL PROFI 800 Light

**Dimensions in mm:** L 1200 / W 1400 / H 400, motor height: 630

Weight: 220 kg

**Profile sizes:** 25mm Single and double standing seam

**Sheet width:** Stepless adjustment via Quickset system of sheet width 280 - 840 mm

## **Easy profiling of:**

- > shortfall
- coverage
- Conical shares

#### **Accessories (optional)**

- Hand scissors HS
- Conversion kit for 1 mm thick sheet metal
- Castors instead of adjustable feet

Sheet metal entry

Fare side with profile sizes

Width adjustment via QuickStep

On / off switch and emergency stop (removable)

Motor with 2m cable

Lifting eye and adjustable foot

Cutting device (HS - hand scissors)

You have come to the right address!