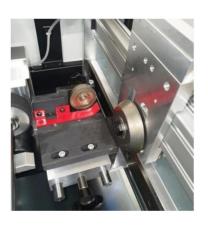

### Hand Bender (exclusively produced for BiegetecAT)

Bending up to 100 ° Insertion depth from 5 - 100 mm material thickness up to 1 mm Weight: 1.3 kg

Bender S 150

Bending up to 100 ° Insertion depth from 5 - 150 mm material thickness up to 1 mm Weight: 1.3 kg

Bender L 250

Bending up to 100 ° Insertion depth from 5 - 250 mm material thickness up to 1 mm Weight: 1.95 kg

Bender L 350

Bending up to 100 ° Insertion depth from 5 - 350 mm material thickness up to 1 mm Weight: 2.3 kg

Bending up to 100 °
Double leadership
Insertion depth from 5 - 150 mm
material thickness up to 1 mm,
especially suitable for wall
connections
Double rebate profiles

Weight: 2.7 kg

Bending up to 100 °
Double leadership
Insertion depth from 5 - 250 mm
Material thickness up to 1 mm,
especially suitable for wall
connections
Double rebate profiles
Weight: 3.9 kg

Bending up to 100 °
Double leadership
Insertion depth from 5 - 250 mm
Material thickness up to 1 mm,
especially suitable for wall
connections
Double rebate profiles
Weight: 4.5 kg

- All parts made of high quality stainless steel. Suitable for all weather conditions.
- 16 mm stainless steel rods with laser marking.
- Stainless ball bearings
- Bending wheel with an angle of 80 ° to bend metal sheets up to 100 °.
- Adjustable distance setting for different material thicknesses from 0.3-1mm.
- Highest quality and functionality
- Made in Austria

Bender XL 150

Bender XL 250

Bender XL 350

All parts are also available as spare parts