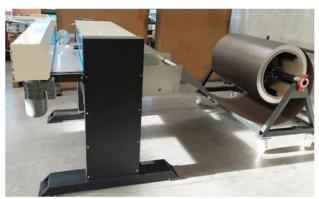

# **UNCOILER** "small"

#### For uncoiling and securing sheet metal rolls

- Dimension[LxBxH]: 1000x500x650mm
- ➤ Weight: app. 60 kg
- For coils up to max. 800 kg
- Ideal for small and large rolls, up to a coill width of 1000mm (also combinable).
- Alternatively also available with continuous roles.
- Color: RAL 9005 jet black

View from above (continuous roles also possible)

Front view (rollable, including parking brake)

Stable frame and castors with locking brakes

divided rolls

Ball bearing rollers