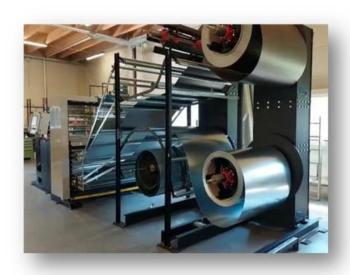

# **PROFIL PROFI 2000**

#### The Top model:

PP2000 "The compact profiling system" with automatically switchable feed rollers.

**Dimension:** L 1600 / W 1400 / H 1100

Weight: approx. 500 kg

**Profile sizes:** 25 mm or 32 mm (Clip relief)

Single and double standing seam

**Sheet width:** Stepless adjustment via

trapezoidal threaded spindle of 280 - 820 mm

**Sheet thickness**: up to max. 0.8 mm

Roller set: latest technology, hardened and with drive elements in the rollers

Cutting device: Cross section cutting device via guide carriage & longitudinal cutting

Galvanized / galvanized coated

Aluminium, Copper, Zinc

device with residual material ramp

Color: RAL 9005 - jet black and RAL 7035 - light gray

Power consumption: 1,5KW / 220V / 16 A

**Length measurement:** digital via measuring wheel

#### Options: For all standard roofing qualities:

 Speed regulation via potentiometer (0-15m/ min)

 Round bending - professional for round Stainless steel ROOF-INOX/Uginox bending (convex and concave) after

profiling

- roller set modul for clip relief
- Squeegee set for stiffening beads for large widths or thin sheets, driven
- Conversion kit for 1 mm thick sheet metal

up to 0.7 mm

up to 0.8 mm

up to 0.6 mm

# Control panel and mechanical clutch for automatic feed

Length measuring device

Longitudinal cutting device (additional cutting of the sheets possible)

Infeed (sheet metal feed) from the front

Viewing window and cross section cutting device

Slitting and cut-to-length knives

Profiling unit with large rollers

You have come to the right address!