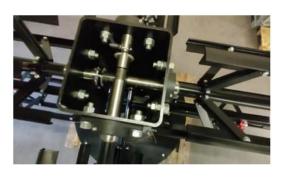

# **PROFIL PROFI 1000**

The classic:

PP1000 "The compact profiling system"

**Dimension:** L 1600 / W 1300 / H 1100

Weight: approx. 480 kg

Profile sizes: 25 mm or 32 mm (Clip

relief) Single and double

standing seam

Cross knife with hand lever

Knife adjustment (Crosspiece cutting device)

Electric cabinet with operating buttons

Length measurement via measuring wheel

Profiling unit (inside)

Profile spout

Secured drawer slide for manual intervention