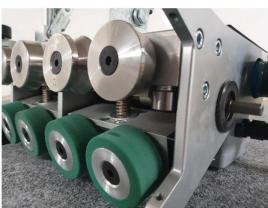

# **FALZ PROFI**

# For folding profiled blades in angle or double standing fold without roll change

- Weight approx. 23kg
- ► Incl. Sheet steel case + key
- Working speed approx. 10 m/min.
- Stepless adjustment of the contact pressure
- Quickstart for easy entry and exit from the fold
- Suitable for all commercially available sheets including stainless steel (ROOF-INOX, Uginox FTE)
- Monitoring of the fold for automatic stop of the machine at the end of folding

Dimensions: L 450 / B 300 / H 300 Profile sizes: 25 mm or 32mm

& (clip relief)

**Sheet thickness:** up to max. 0,8mm Roller set: latest technology,

hardened and with

rubberized rollers

Power consumption: 220 V