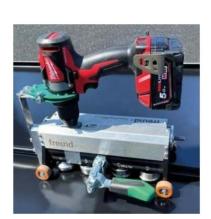

## **Seaming Machine –** The Seaming Pro® – New Generation

(exclusively produced for P. F. Freund & Cie. GmbH)

The Seaming Pro is a machine for the production of angled seams and double standing seams on pre-profiled panels on the roof and facade in one operation. The machine also has a cutting function.

- Variable working speed
- Forward and reverse
- 1 device for 3 uses double standing seam, angled seam and cutting off the old seam when tearing off.

The Seaming Pro is suitable for all common materials to max. 0.7 mm thickness:

Dimension: 300 x 205 x 140 mm [LxWxH]

6,5 kg (without cordless Weight:

Screwdriver)

Requirements for the cordless screwdriver (not included in delivery):

Max. Permissible torque: 135 NM Min. Torque: 90 - 100 NM Recommended speed: 0-1800 rpm

#### Bottom view, wider rolls on the fold

More stable holder of the cordless screwdriver Adjustable wheels for 25, 32 and 38 mm

With cutting rollers

10 mm attachment for the cordless screwdriver

Guide roller in front of the device