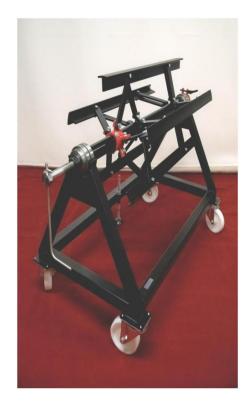

### **Cut & trimming table**

#### With and without hand scissors

- Dimensions: 2000x1000x900 mm [LxWxH]
- Height adjustable, from 700 to 1200 mm
- Available in 2 or 3 m version, connectable up to 6m
- Color: RAL9005 jet black
- Weight: 110 kg (including hand scissors)

Cutting and cross-cutting table (optionally including hand scissors TS 1000 or TS1250 mm)

Cutting and lengthening table without scissors

Lower storage compartment

Hand scissors in folded condition (integrated turning mechanism)