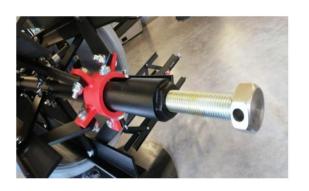

# **PROFIL PROFI 1000**

The classic:

PP1000 "The compact profiling system"

**Dimension:** L 1600 / W 1300 / H 1100

Weight: approx. 480 kg

Profile sizes: 25 mm or 32 mm (Clip

relief) Single and double

standing seam

**Sheet width:** Stepless adjustment via

trapezoidal threaded spindle of 280 - 820 mm

Sheet thickness: up to max. 0,8 mm

**Roller set:** latest technology, hardened

and with drive elements in

the rollers

Cutting device: Cross cutting device via

guide scales

**Color:** RAL 9005 - jet black and

RAL 7035 - light gray

Power consumption: 1,5KW / 220V / 16 A

Length measurement: manually

measuring wheel