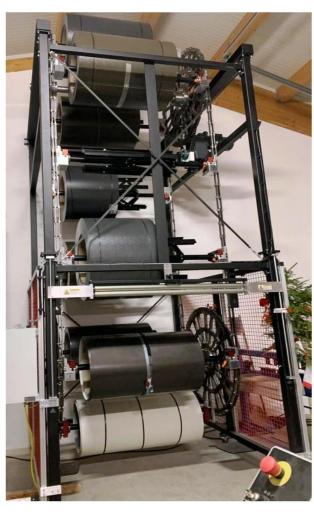

# The Splitting System SPALT-PROFI 1250 with Material Management System

- Lenght and cross cutting line
- Longitudinal division standard4 pairs of knives
- ➤ 1.5mm performance steel 400N / mm²
- Hand scissors, electric roller shears or guillotine shears
- Material width 1250mm to 1500mm
- Siemens touchscreen
- manual or automatic adjustment oft he upper shaft for waste optimization
- Splitting knife adjustment manually or electronically
- Versions with and without material management

**Dimensions:** L 2.00 m - 12.00 m

W 2.50 m

H 1.30 m - 4.00 m

Weight: variable, from 1.100 kg - 10,000 kg

Control: Variable - manual to fully automated - Siemens

**Sheet thickness:** for all standard roofing qualities:

#### Control via display

Straightener

Material feed lift

Infeed to material feed lift

Material storage (2 x 3 t)

Large material management system for 3t coils

Small material management system for 1.5 t coils