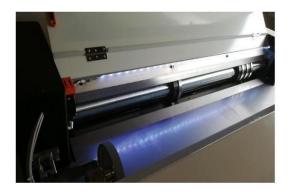

## **Seaming Machine –** The Seaming Pro® – New Generation

(exclusively produced for P. F. Freund & Cie. GmbH)

The Seaming Pro is a machine for the production of angled seams and double standing seams on pre-profiled panels on the roof and facade in one operation. The machine also has a cutting function.

- Variable working speed
- Forward and reverse
- 1 device for 3 uses double standing seam, angled seam and cutting off the old seam when tearing off.

The Seaming Pro is suitable for all common materials to max. 0.7 mm thickness: