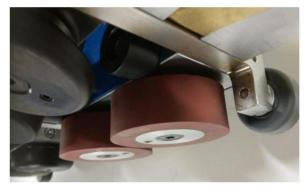

#### Bottom view, wider rolls on the fold

More stable holder of the cordless screwdriver Adjustable wheels for 25, 32 and 38 mm

With cutting rollers

10 mm attachment for the cordless screwdriver

Guide roller in front of the device

Placement on the seam