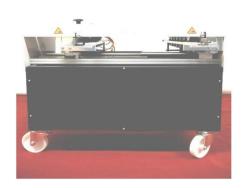

# PROFIL PROFI 800 Light

**Dimensions in mm:** L 1200 / W 1400 / H 400, motor height: 630

Weight: 220 kg

**Profile sizes:** 25mm Single and double standing seam

**Sheet width:** Stepless adjustment via Quickset system of sheet width 280 - 840 mm

**Sheet thickness:** up to a maximum of 0,8 mm

**Roller set:** latest technology, hardened and with drive elements in the rollers

(Rubber inserts)

**Color:** RAL 9005 - jet black and RAL 7035 - light gray

Power connection: 220V / 16A