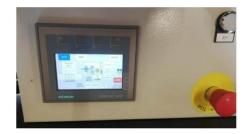

# The fully automatic machine for industrial production

- Profiling of 25mm and 32mm through double entry guide - no changeover time
- State-of-the-art rollers in forming technology
- Clip relief module can be installed in 5 minutes using the tool-free changing station
- Swiveling control arm with Siemens touch screen display
- Width adjustment on both sides with scale
- Longitudinal cutting device on both sides (option)
- Waste ramp at the front Fully automatic shears for transverse division
- Large viewing windows on both sides for secure access

Pivoting control arm for all-round Movement and state-of-the-art touchscreen display – Made by Siemens

Longitudinal cutting device - for both sides (option)

Double infeed guide for 25 mm and 32 mm without machine adjustment