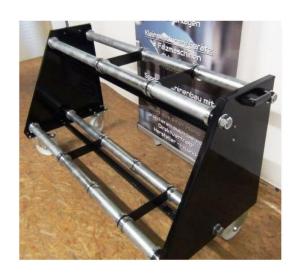

### Sheet metal trolley / sheet metal frame

### Suitable for the storage and transport of sheet metal up to a size of 3000 x 1500 mm

- Mobile on 4 swival castors, 2 with parking brakes
- > 10 compartments each 6.5 cm wide
- Max. Load capacity 1 000 kg
- Dimensions [LxWxH]: 2000x800x1800 mm
- Color: RAL 9005 jet black
- Weight: approx. 100 kg

#### Compartment / section dimensions