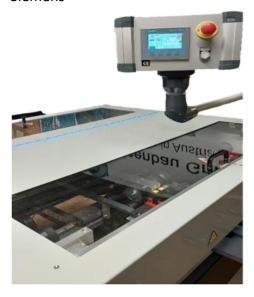

### **Cut & trimming table**

#### With and without hand scissors

- Dimensions: 2000x1000x900 mm [LxWxH]
- Height adjustable, from 700 to 1200 mm
- Available in 2 or 3 m version, connectable up to 6m
- Color: RAL9005 jet black
- Weight: 110 kg (including hand scissors)

Cutting and cross-cutting table (optionally including hand scissors TS 1000 or TS1250 mm)

Cutting and lengthening table without scissors

Lower storage compartment

Hand scissors in folded condition (integrated turning mechanism)