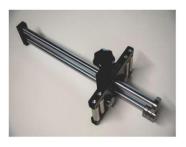

## **Seaming Machine –** The Seaming Pro® – New Generation

(exclusively produced for P. F. Freund & Cie. GmbH)

The Seaming Pro is a machine for the production of angled seams and double standing seams on pre-profiled panels on the roof and facade in one operation. The machine also has a cutting function.

- Variable working speed
- Forward and reverse
- 1 device for 3 uses double standing seam, angled seam and cutting off the old seam when tearing off.

The Seaming Pro is suitable for all common materials to max. 0.7 mm thickness:

#### Bottom view, wider rolls on the fold

More stable holder of the cordless screwdriver Adjustable wheels for 25, 32 and 38 mm

With cutting rollers

10 mm attachment for the cordless screwdriver

Guide roller in front of the device