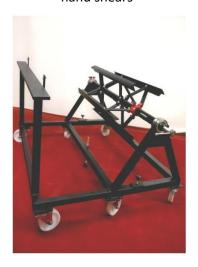

### Sheet metal trolley / sheet metal frame

### Suitable for the storage and transport of sheet metal up to a size of 3000 x 1500 mm

- Mobile on 4 swival castors, 2 with parking brakes
- > 10 compartments each 6.5 cm wide
- Max. Load capacity 1 000 kg
- Dimensions [LxWxH]: 2000x800x1800 mm
- Color: RAL 9005 jet black
- Weight: approx. 100 kg