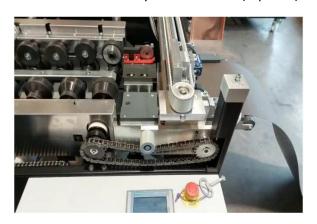

# Austrian quality – worldwide in operation

- > shortfall
- coverage
- Conical shares

(from 50 mm axle mass)

- Deliverable slitting knife for fitting flocks easy operation
- Siemens control for quantity and length pre-selection

Longitudinal and cut-to-length cutters

The scissors are driven by a toothed belt (slip-free)

Sheet infeed with length measuring wheel

Control display, start button and emergency stop switch

sheet metal spout

Profiling unit with optional bending and clip relief module

You have come to the right address!