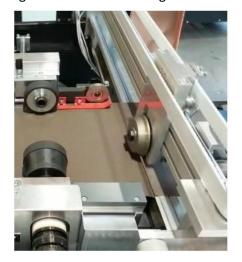

Cross knife with hand lever

Knife adjustment (Crosspiece cutting device)

Electric cabinet with operating buttons

Length measurement via measuring wheel

Profiling unit (inside)

Profile spout

Secured drawer slide for manual intervention

# Control panel and mechanical clutch for automatic feed

Length measuring device

Longitudinal cutting device (additional cutting of the sheets possible)

Infeed (sheet metal feed) from the front

Viewing window and cross section cutting device

Slitting and cut-to-length knives

Profiling unit with large rollers

You have come to the right address!