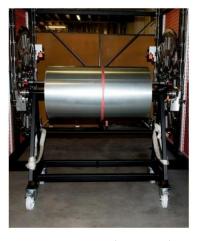

# **UNCOILER** "big" – Model "Spenglerprofi"

#### For unrolling and securing sheet metal rolls

Dimensions [LxWxH]: 1830x690 / 1000x910 mm

➤ Weight: 100/120 kg

Maximum payload: 1200 kg / 1500 kg

7 compartments (individually ball-bearing)

 Loading for the following coil widths: 1 x 400/670/330 mm each at the top Below:1 x 30/500/250/200 mm max. coil diameter: 550mm!

➤ 11 compartments (individually ball-bearing)

 Loading for the following coil widths: 1 x 400/670/330 mm each at the top Below:2 x 30/500/250/200 mm max. coil diameter: 550mm!

Individual roll width on customer request

Color: RAL 9005 – jet black

Swivel castors: 4 - 6 pieces

Front view

Side view of both models

Ball bearing rollers

Swivel castor with parking brake

Model with 11 compartments