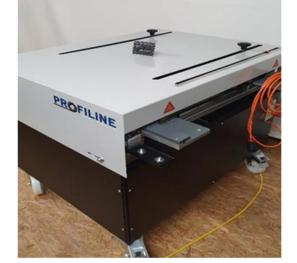

# PROFIL PROFI 800 Light

**Dimensions in mm:** L 1200 / W 1400 / H 400, motor height: 630

Weight: 220 kg

**Profile sizes:** 25mm Single and double standing seam

**Sheet width:** Stepless adjustment via Quickset system of sheet width 280 - 840 mm

**Sheet thickness:** up to a maximum of 0,8 mm

**Roller set:** latest technology, hardened and with drive elements in the rollers

(Rubber inserts)

**Color:** RAL 9005 - jet black and RAL 7035 - light gray

Power connection: 220V / 16A