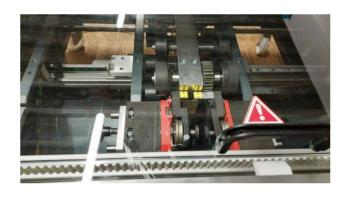

## Sheet metal inlet (width adjustable)

Adjustable knifes

Hand scissors (variable right / left)

Machine protection switch (hood)

Control unit

Cutting carrige with upper and lower knife

Knife shafts and knifes (adjustable)

Sheet metal inlet of the machine with adjustable guide width

View cutting carriage with upper and lower blade

The feed metal sheet

Control touch screen (Siemens control)

Siemens control per display

Knife shaft and measuring tape

Safety switch of the cutterblock cover

Wheel of length measurement

Sheet infeed adjustable laterally by hand wheel

SP1250TS with optionally straightener and material management system (4 x 3t coils)