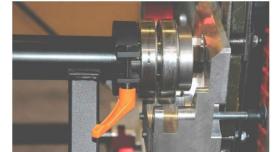

### Hand Bender (exclusively produced for BiegetecAT)

Bending up to 100 ° Insertion depth from 5 - 100 mm material thickness up to 1 mm Weight: 1.3 kg

Bender S 150

Bending up to 100 ° Insertion depth from 5 - 150 mm material thickness up to 1 mm Weight: 1.3 kg

Bender L 250

Bending up to 100 ° Insertion depth from 5 - 250 mm material thickness up to 1 mm Weight: 1.95 kg

Bender L 350

Bending up to 100 ° Insertion depth from 5 - 350 mm material thickness up to 1 mm Weight: 2.3 kg

Bending up to 100 °
Double leadership
Insertion depth from 5 - 150 mm
material thickness up to 1 mm,
especially suitable for wall
connections
Double rebate profiles

Weight: 2.7 kg

Bending up to 100 °
Double leadership
Insertion depth from 5 - 250 mm
Material thickness up to 1 mm,
especially suitable for wall
connections
Double rebate profiles
Weight: 3.9 kg

Bending up to 100 °
Double leadership
Insertion depth from 5 - 250 mm
Material thickness up to 1 mm,
especially suitable for wall
connections
Double rebate profiles
Weight: 4.5 kg

- All parts made of high quality stainless steel. Suitable for all weather conditions.
- 16 mm stainless steel rods with laser marking.
- Stainless ball bearings
- Bending wheel with an angle of 80 ° to bend metal sheets up to 100 °.
- Adjustable distance setting for different material thicknesses from 0.3-1mm.
- Highest quality and functionality
- Made in Austria

Bender XL 150

Bender XL 250

Bender XL 350

All parts are also available as spare parts