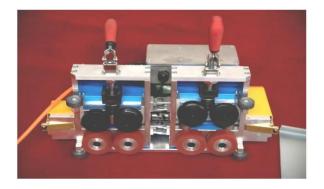

# **FALZ PROFI**

# For folding profiled blades in angle or double standing fold without roll change

- Weight approx. 23kg
- ► Incl. Sheet steel case + key
- Working speed approx. 10 m/min.
- Stepless adjustment of the contact pressure
- Quickstart for easy entry and exit from the fold
- Suitable for all commercially available sheets including stainless steel (ROOF-INOX, Uginox FTE)
- Monitoring of the fold for automatic stop of the machine at the end of folding

Dimensions: L 450 / B 300 / H 300 Profile sizes: 25 mm or 32mm

& (clip relief)

**Sheet thickness:** up to max. 0,8mm Roller set: latest technology,

hardened and with

rubberized rollers

Power consumption: 220 V

"The Seaming King" - Falzprofi STAR For seaming profiled panels in angled or double standing seam, without roll change, with seam monitoring at the front and back

Dimension in mm: L 450 / B 300 / H 300 Profil sizes: 25mm or 32mm

23/11/10/13/2011

& (clip relief)

**Sheet thickness:** up to max. 0,8mm Roller set: latest technology,

hardened and with rubberized rollers

Power consumption: 220 V

Electromechanical limit switches, front and back