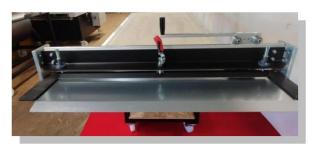

### **Cut & trimming table**

#### With and without hand scissors

- Dimensions: 2000x1000x900 mm [LxWxH]
- Height adjustable, from 700 to 1200 mm
- Available in 2 or 3 m version, connectable up to 6m
- Color: RAL9005 jet black
- Weight: 110 kg (including hand scissors)

Cutting and cross-cutting table (optionally including hand scissors TS 1000 or TS1250 mm)

Cutting and lengthening table without scissors

Lower storage compartment

Hand scissors in folded condition (integrated turning mechanism)

Hand scissors with hold-down device (rubberized)