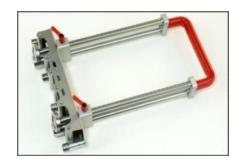

### Hand Bender (exclusively produced for BiegetecAT)

Bending up to 100 ° Insertion depth from 5 - 100 mm material thickness up to 1 mm Weight: 1.3 kg

Bender S 150

Bending up to 100 ° Insertion depth from 5 - 150 mm material thickness up to 1 mm Weight: 1.3 kg

Bender L 250

Bending up to 100 ° Insertion depth from 5 - 250 mm material thickness up to 1 mm Weight: 1.95 kg

Bender L 350

Bending up to 100 ° Insertion depth from 5 - 350 mm material thickness up to 1 mm Weight: 2.3 kg

Bending up to 100 °
Double leadership
Insertion depth from 5 - 150 mm
material thickness up to 1 mm,
especially suitable for wall
connections
Double rebate profiles

Weight: 2.7 kg

Bending up to 100 °
Double leadership
Insertion depth from 5 - 250 mm
Material thickness up to 1 mm,
especially suitable for wall
connections
Double rebate profiles
Weight: 3.9 kg

Bending up to 100 °
Double leadership
Insertion depth from 5 - 250 mm
Material thickness up to 1 mm,
especially suitable for wall
connections
Double rebate profiles
Weight: 4.5 kg

- All parts made of high quality stainless steel. Suitable for all weather conditions.
- 16 mm stainless steel rods with laser marking.
- Stainless ball bearings
- Bending wheel with an angle of 80 ° to bend metal sheets up to 100 °.
- Adjustable distance setting for different material thicknesses from 0.3-1mm.
- Highest quality and functionality
- Made in Austria

Bender XL 150

Bender XL 250

Bender XL 350

All parts are also available as spare parts