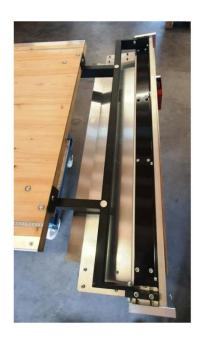

## Model: "PROFILINE TS 1000"

Dimension: L 1270 / B 400 / H 400 Weight: approx. 36kg max.

Sheet width: 0 - 1080mm

Capacity: 1.0 mm (galvanized) incl. mounting device at the working table,

foldable with automatic stripper plate and manually operated

Model: "PROFILINE TS 1250"

**Dimension:** L 1420 / B 400 / H 400

Weight: approx. 39kg Sheet width: 0 - 1280mm

Capacity: 1.0 mm (galvanized) incl. mounting device at the working table,

foldable with automatic stripper plate and manually operated

## Mounting options on the cutting table

View of the lower knife, upper knife and rubberized pressure roller

Large overall height under the hold-down device

Sheet metal clamped by means of a stop or clamping device

Long pull lever (left or right side)