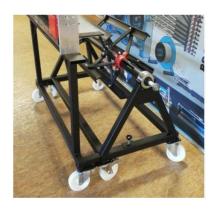

### Sheet metal trolley / sheet metal frame

### Suitable for the storage and transport of sheet metal up to a size of 3000 x 1500 mm

- Mobile on 4 swival castors, 2 with parking brakes
- > 10 compartments each 6.5 cm wide
- Max. Load capacity 1 000 kg
- Dimensions [LxWxH]: 2000x800x1800 mm
- Color: RAL 9005 jet black
- Weight: approx. 100 kg

#### Compartment / section dimensions