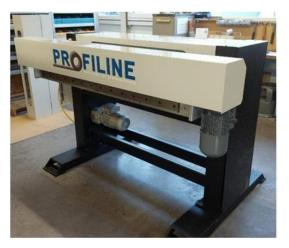

# PROFIL PROFI 800 Light

**Dimensions in mm:** L 1200 / W 1400 / H 400, motor height: 630

Weight: 220 kg

**Profile sizes:** 25mm Single and double standing seam

**Sheet width:** Stepless adjustment via Quickset system of sheet width 280 - 840 mm

**Sheet thickness:** up to a maximum of 0,8 mm

**Roller set:** latest technology, hardened and with drive elements in the rollers

(Rubber inserts)

**Color:** RAL 9005 - jet black and RAL 7035 - light gray

Power connection: 220V / 16A