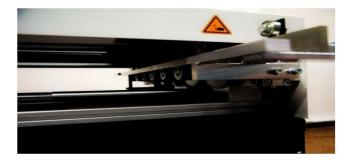

### **Cut & trimming table**

#### With and without hand scissors

- Dimensions: 2000x1000x900 mm [LxWxH]
- Height adjustable, from 700 to 1200 mm
- Available in 2 or 3 m version, connectable up to 6m
- Color: RAL9005 jet black
- Weight: 110 kg (including hand scissors)

Cutting and cross-cutting table (optionally including hand scissors TS 1000 or TS1250 mm)

Cutting and lengthening table without scissors

Lower storage compartment

Hand scissors in folded condition (integrated turning mechanism)