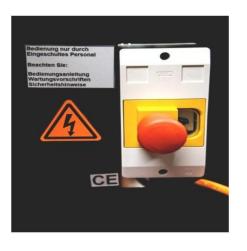

#### The fully automatic machine for industrial production

- Cover can be opened (with safety switch)
- el. Roller shear for cutting before profiling
- Speed regulation via potentiometer from 0 to 15 m / min

Longitudinal and cut-to-length cutters

The scissors are driven by a toothed belt (slip-free)

Sheet infeed with length measuring wheel

Control display, start button and emergency stop switch

sheet metal spout