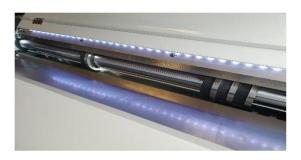

## **Seaming Machine –** The Seaming Pro® – New Generation

(exclusively produced for P. F. Freund & Cie. GmbH)

The Seaming Pro is a machine for the production of angled seams and double standing seams on pre-profiled panels on the roof and facade in one operation. The machine also has a cutting function.

- Variable working speed
- Forward and reverse
- 1 device for 3 uses double standing seam, angled seam and cutting off the old seam when tearing off.

The Seaming Pro is suitable for all common materials to max. 0.7 mm thickness: