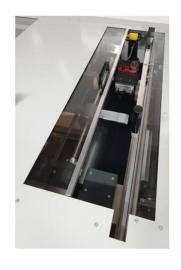

## Model: "PROFILINE TS 1000"

Dimension: L 1270 / B 400 / H 400 Weight: approx. 36kg max.

Sheet width: 0 - 1080mm

Capacity: 1.0 mm (galvanized) incl. mounting device at the working table,

foldable with automatic stripper plate and manually operated

Model: "PROFILINE TS 1250"

**Dimension:** L 1420 / B 400 / H 400

Weight: approx. 39kg Sheet width: 0 - 1280mm

Capacity: 1.0 mm (galvanized) incl. mounting device at the working table,

foldable with automatic stripper plate and manually operated

## View of the table shears folded down

## Mounting options on the cutting table

View of the lower knife, upper knife and rubberized pressure roller

Large overall height under the hold-down device

Sheet metal clamped by means of a stop or clamping device

Long pull lever (left or right side)