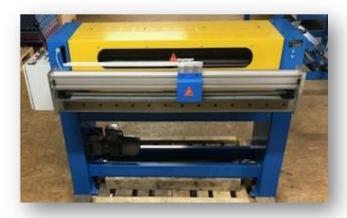

## Model: "PROFILINE TS 1000"

Dimension: L 1270 / B 400 / H 400 Weight: approx. 36kg max.

Sheet width: 0 - 1080mm

Capacity: 1.0 mm (galvanized) incl. mounting device at the working table,

foldable with automatic stripper plate and manually operated

Model: "PROFILINE TS 1250"

**Dimension:** L 1420 / B 400 / H 400

Weight: approx. 39kg Sheet width: 0 - 1280mm

Capacity: 1.0 mm (galvanized) incl. mounting device at the working table,

foldable with automatic stripper plate and manually operated

## View of the table shears folded down

## Mounting options on the cutting table

View of the lower knife, upper knife and rubberized pressure roller

Large overall height under the hold-down device

Sheet metal clamped by means of a stop or clamping device

Long pull lever (left or right side)