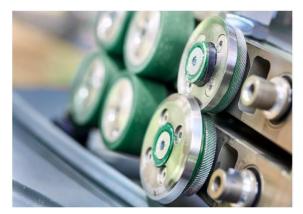

Dimensions: 370 x 205 x 270 mm [LxWxH

Weight: 10 kg (with battery)

Battery requirements: 5.0 Ah, 18 V, 1 x battery included

Top view

Makita battery connector

With cutting rollers (option)

Separate levers for angle and double standing seams

Forming rolls

Roll on the seam