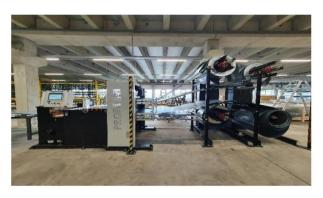

# The Splitting System SPALT-PROFI 1250 with Material Management System

- Lenght and cross cutting line
- Longitudinal division standard4 pairs of knives
- ➤ 1.5mm performance steel 400N / mm²
- Hand scissors, electric roller shears or guillotine shears
- Material width 1250mm to 1500mm
- Siemens touchscreen
- manual or automatic adjustment oft he upper shaft for waste optimization
- Splitting knife adjustment manually or electronically
- Versions with and without material management

**Dimensions:** L 2.00 m - 12.00 m

W 2.50 m

H 1.30 m - 4.00 m

Weight: variable, from 1.100 kg - 10,000 kg

Control: Variable - manual to fully automated - Siemens

**Sheet thickness:** for all standard roofing qualities:

Steel >400N/mm<sup>2</sup>: 1.25 mm Alu, Copper, Zinc: 1.50 mm Stainless steel: 0.80 mm

#### Front view

#### Control via display

Straightener

Material feed lift

Infeed to material feed lift

Material storage (2 x 3 t)

Large material management system for 3t coils

Small material management system for 1.5 t coils