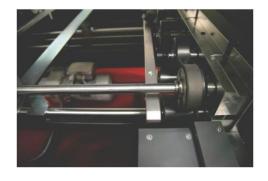

## View of the table shears folded down

## Mounting options on the cutting table

View of the lower knife, upper knife and rubberized pressure roller

Large overall height under the hold-down device

Sheet metal clamped by means of a stop or clamping device

Long pull lever (left or right side)