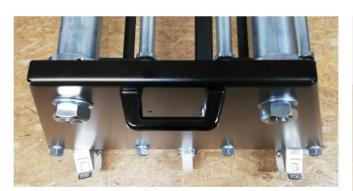

### Sheet metal trolley / sheet metal frame

### Suitable for the storage and transport of sheet metal up to a size of 3000 x 1500 mm

- Mobile on 4 swival castors, 2 with parking brakes
- > 10 compartments each 6.5 cm wide
- Max. Load capacity 1 000 kg
- Dimensions [LxWxH]: 2000x800x1800 mm
- Color: RAL 9005 jet black
- Weight: approx. 100 kg

#### Compartment / section dimensions