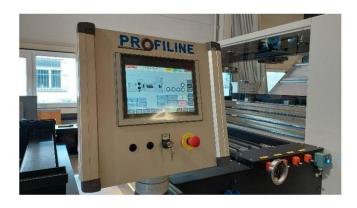

# **PROFILPROFI PP-PRIMUS**

# "The First - The Multifunctional"

PP-Primus - "Fully automated for 4 (!) possibilities of standing seam technology"

# The fully automatic machine for industrial production

- Profiling of 25mm and 32mm through double entry guide - no changeover time
- State-of-the-art rollers in forming technology
- Clip relief module can be installed in 5 minutes using the tool-free changing station
- Swiveling control arm with Siemens touch screen display
- Width adjustment on both sides with scale
- Longitudinal cutting device on both sides (option)
- Waste ramp at the front Fully automatic shears for transverse division
- Large viewing windows on both sides for secure access

**Dimensions:** L 1900 / B 1800 / H 1700

Weight: app. 785 kg

**Power connection:**1,5KW /220V/16 Ampere **Color:** RAL9005-jet black and RAL7035-light gray

Tool-free changing station for/for clip relief use