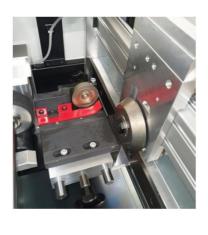

Cross knife with hand lever

Knife adjustment (Crosspiece cutting device)

Electric cabinet with operating buttons

Length measurement via measuring wheel

Profiling unit (inside)

Profile spout

Secured drawer slide for manual intervention