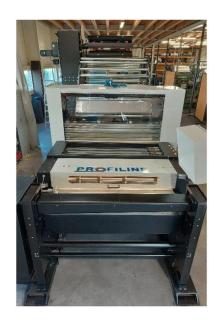

# **PROFIL PROFI 1000**

The classic:

PP1000 "The compact profiling system"

**Dimension:** L 1600 / W 1300 / H 1100

Weight: approx. 480 kg

Profile sizes: 25 mm or 32 mm (Clip

relief) Single and double

standing seam

**Sheet width:** Stepless adjustment via

trapezoidal threaded spindle of 280 - 820 mm

Sheet thickness: up to max. 0,8 mm

**Roller set:** latest technology, hardened

and with drive elements in

the rollers

Cutting device: Cross cutting device via

guide scales

**Color:** RAL 9005 - jet black and

RAL 7035 - light gray

Power consumption: 1,5KW / 220V / 16 A

Length measurement: manually

measuring wheel

Cross knife with hand lever

Knife adjustment (Crosspiece cutting device)

Electric cabinet with operating buttons

Length measurement via measuring wheel

Profiling unit (inside)

Profile spout

Secured drawer slide for manual intervention