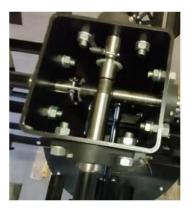

### Hand Bender (exclusively produced for BiegetecAT)

Bending up to 100 ° Insertion depth from 5 - 100 mm material thickness up to 1 mm Weight: 1.3 kg

Bender S 150

Bending up to 100 ° Insertion depth from 5 - 150 mm material thickness up to 1 mm Weight: 1.3 kg

Bender L 250

Bending up to 100 ° Insertion depth from 5 - 250 mm material thickness up to 1 mm Weight: 1.95 kg

Bender L 350

Bending up to 100 ° Insertion depth from 5 - 350 mm material thickness up to 1 mm Weight: 2.3 kg

Bending up to 100 °
Double leadership
Insertion depth from 5 - 150 mm
material thickness up to 1 mm,
especially suitable for wall
connections
Double rebate profiles

Weight: 2.7 kg

Bending up to 100 °
Double leadership
Insertion depth from 5 - 250 mm
Material thickness up to 1 mm,
especially suitable for wall
connections
Double rebate profiles
Weight: 3.9 kg

Bending up to 100 °
Double leadership
Insertion depth from 5 - 250 mm
Material thickness up to 1 mm,
especially suitable for wall
connections
Double rebate profiles
Weight: 4.5 kg

- All parts made of high quality stainless steel. Suitable for all weather conditions.
- 16 mm stainless steel rods with laser marking.
- Stainless ball bearings
- Bending wheel with an angle of 80 ° to bend metal sheets up to 100 °.
- Adjustable distance setting for different material thicknesses from 0.3-1mm.
- Highest quality and functionality
- Made in Austria

Bender XL 150

Bender XL 250

Bender XL 350

All parts are also available as spare parts