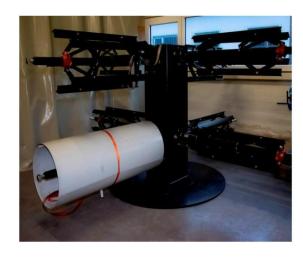

# PROFIL PROFI 800 Light

**Dimensions in mm:** L 1200 / W 1400 / H 400, motor height: 630

Weight: 220 kg

**Profile sizes:** 25mm Single and double standing seam

**Sheet width:** Stepless adjustment via Quickset system of sheet width 280 - 840 mm

## **Easy profiling of:**

- > shortfall
- coverage
- Conical shares

#### **Accessories (optional)**

- Hand scissors HS
- Conversion kit for 1 mm thick sheet metal
- Castors instead of adjustable feet

Sheet metal entry

Fare side with profile sizes

Width adjustment via QuickStep

On / off switch and emergency stop (removable)

Motor with 2m cable

Lifting eye and adjustable foot

Cutting device (HS - hand scissors)

You have come to the right address!