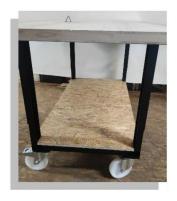

### Sheet metal trolley / sheet metal frame

### Suitable for the storage and transport of sheet metal up to a size of 3000 x 1500 mm

- Mobile on 4 swival castors, 2 with parking brakes
- > 10 compartments each 6.5 cm wide
- Max. Load capacity 1 000 kg
- Dimensions [LxWxH]: 2000x800x1800 mm
- Color: RAL 9005 jet black
- Weight: approx. 100 kg

#### Compartment / section dimensions